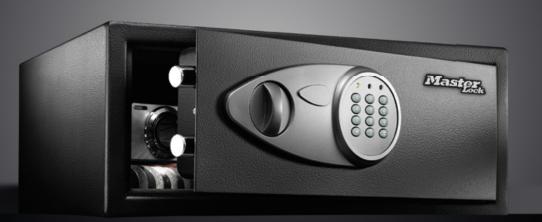

## Digital Combination Safe

The Master Lock Large Digital Combination Safe is ideal for protecting precious valuables and electronics. The programmable electronic lock allows you to chose your combination while the override key makes

sure you can always access to your safe, even in the case of forgotten combination. The carpeted floor keeps the content protected from scratching during storage.

## Special features

| Product number                    | X075ML                                                                                                      |
|-----------------------------------|-------------------------------------------------------------------------------------------------------------|
| Description                       | Large Digital Combination Safe                                                                              |
| Protection against theft          | 2 steel live-locking bolts and concealed hinge for increased protection against attacks and prying attempts |
| Locking system                    | Resettable Digital Combination with override key – includes 2 keys                                          |
| Features                          | <ul><li>Carpeted floor</li><li>Bolt down hardware included</li></ul>                                        |
| Construction                      | Solid steel construction                                                                                    |
| Colour                            | Black and grey                                                                                              |
| Dimensions                        | Exterior (H x W x D): Interior (H x W x D): 18 cm x 43 cm x 37 cm 17.6 cm x 42.6 cm x 29.4 cm               |
| Capacity, Weight W/o<br>Packaging | 22.03 litres / 7.8 kg                                                                                       |
| Batteries                         | Requires 4 AA alkaline batteries (not included)                                                             |