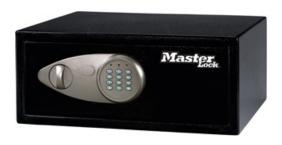

## Digital Combination Safe

The Master Lock Large Digital Combination Safe is ideal for protecting precious valuables and electronics. The programmable electronic lock allows you to chose your combination while the override key makes

sure you can always access to your safe, even in the case of forgotten combination. The carpeted floor keeps the content protected from scratching during storage.

## Special features

| Product number                    | X075ML                                                                                                      |
|-----------------------------------|-------------------------------------------------------------------------------------------------------------|
| Description                       | Large Digital Combination Safe                                                                              |
| Protection against theft          | 2 steel live-locking bolts and concealed hinge for increased protection against attacks and prying attempts |
| Locking system                    | Resettable Digital Combination with override key – includes 2 keys                                          |
| Features                          | <ul><li>Carpeted floor</li><li>Bolt down hardware included</li></ul>                                        |
| Construction                      | Solid steel construction                                                                                    |
| Colour                            | Black and grey                                                                                              |
| Dimensions                        | Exterior (H x W x D): Interior (H x W x D): 18 cm x 43 cm x 37 cm 17.6 cm x 42.6 cm x 29.4 cm               |
| Capacity, Weight W/o<br>Packaging | 22.03 litres / 7.8 kg                                                                                       |
| Batteries                         | Requires 4 AA alkaline batteries (not included)                                                             |