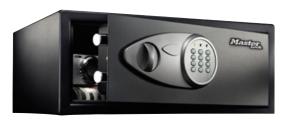

## Digital Combination Safe

The Master Lock Large Digital Combination Safe is ideal for protecting precious valuables and electronics. The programmable electronic lock allows you to chose your combination while the override key makes

sure you can always access to your safe, even in the case of forgotten combination. The carpeted floor keeps the content protected from scratching during storage.

## Special features

| Product number                    | X075ML                                                                                                      |
|-----------------------------------|-------------------------------------------------------------------------------------------------------------|
| Description                       | Large Digital Combination Safe                                                                              |
| Protection against theft          | 2 steel live-locking bolts and concealed hinge for increased protection against attacks and prying attempts |
| Locking system                    | Resettable Digital Combination with override key – includes 2 keys                                          |
| Features                          | <ul><li>Carpeted floor</li><li>Bolt down hardware included</li></ul>                                        |
| Construction                      | Solid steel construction                                                                                    |
| Colour                            | Black and grey                                                                                              |
| Dimensions                        | Exterior (H x W x D): Interior (H x W x D): 18 cm x 43 cm x 37 cm 17.6 cm x 42.6 cm x 29.4 cm               |
| Capacity, Weight W/o<br>Packaging | 22.03 litres / 7.8 kg                                                                                       |
| Batteries                         | Requires 4 AA alkaline batteries (not included)                                                             |