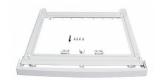

## Bosch WTZ20410 accessorio e componente per lavatrice Kit per uso domestico

Marchio: Bosch Codice prodotto: WTZ20410

Nome del prodotto : WTZ20410

imballo: 600 mm, Profondità imballo: 550 mm, Altezza imballo: 40 mm

| Caratteristiche       |                       | Dati su imballaggio |        |
|-----------------------|-----------------------|---------------------|--------|
| Compatibilità marca * | Bosch                 | Larghezza imballo   | 600 mm |
| Tipo *                | Kit per uso domestico | Profondità imballo  | 550 mm |
| Dimensioni e peso     |                       | Altezza imballo     | 40 mm  |
| Peso                  | 680 g                 | Peso dell'imballo   | 1 kg   |