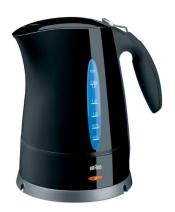

## Braun Waterkoker WK 300 bollitore elettrico 1,6 L 3000 W Nero

Marchio: Braun Codice prodotto: WK300

Nome del prodotto: Waterkoker Braun WK 300

Braun Waterkoker WK 300. Capacità tanica acqua: 1,6 L. Potenza: 3000 W. Colore del prodotto: Nero, Indicatore del livello dell'acqua

| Caratteristiche                                   |          | Ergonomia                         |        |
|---------------------------------------------------|----------|-----------------------------------|--------|
| Capacità tanica acqua *                           | 1,6 L    | Spegnimento automatico *          | ✓      |
| Colore del prodotto *                             | Nero     | Custodia cavo                     | ✓      |
| Indicatore del livello dell'acqua                 | ✓        | Interruttore di accensione on/off | ✓      |
| Filtro Washable Elemento riscaldante nascosto   ✓ | Washable | Gestione energetica               |        |
|                                                   | <b>v</b> | Potenza *                         | 3000 W |