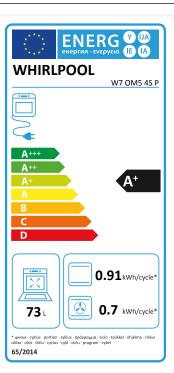

| PERFORMANCES                                                          |             |  |
|-----------------------------------------------------------------------|-------------|--|
| Energy input                                                          | Electric    |  |
| Type of energy of the cavity                                          | Electricity |  |
| Energy efficiency class - NEW (2010/30/EU)                            | A+          |  |
| Energy consumption per cycle conventional - NEW (2010/30/EU)          | 0.91        |  |
| Energy consumption per cycle forced air convection - NEW (2010/30/EU) | 0.7         |  |