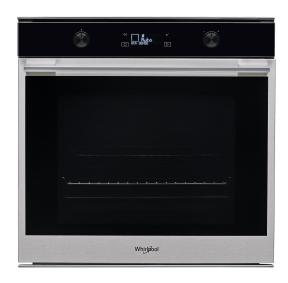

### Whirlpool built in electric oven: inox color, self cleaning - W7 OM5 4S P

This Whirlpool built in Oven features: self cleaning technology, that uses a high-temperature cycle to burn food residues into ashes, which can then be easily wiped away with a sponge. Advanced electric technology allowing you to cook dishes saving energy. Halogen lamp allowing a more energy-efficient performance. Exclusive 6th SENSE technology, that allows you to pick among a variety of preprogrammed recipes, and your oven will automatically adjust cooking, temperature and time settings, to ensure perfect results. Oven door with soft-close design, for increased ease of use.