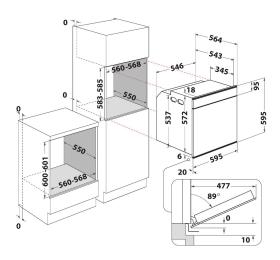

# W7 OM5 4S P

12NC: 859991537000

GTIN (EAN) code: 8003437834349

SENSING THE DIFFERENCE

| Product group         Oven           Commercial code         W7 OMS 4S P           Main colour of product         Inox           Construction type         Built-in           Type of control         Electronic           Type of control settings         -           Are any hobs controls integrated?         No           Which kind of hobs can be controlled?         Yes           Automatic programmes         Yes           Current (A)         16           Voltage (V)         220-240           Frequency (Hz)         50/60           Length of Electrical Supply Cord (cm)         90           Plug type         No           Depth with open door 90 degree (mm)         -           Width of the product         595           Width of the product         595           Width of the product         564           Minimum niche height         0           Minimum niche width         0           Niche depth         0           Net weight (kg)         40.5           Usable volume (of cavity)         73           Integrated Cleaning system         Pyrolytic           Grids of the cavity         2           Trays         1 <th colspan="3">MAIN FEATURES</th>                                                                                                                                                                                                                                                                                                                                                                                                                                                                                                                                                                                                                                                                                                                                                                                                                                                                                                                                | MAIN FEATURES                         |             |  |
|--------------------------------------------------------------------------------------------------------------------------------------------------------------------------------------------------------------------------------------------------------------------------------------------------------------------------------------------------------------------------------------------------------------------------------------------------------------------------------------------------------------------------------------------------------------------------------------------------------------------------------------------------------------------------------------------------------------------------------------------------------------------------------------------------------------------------------------------------------------------------------------------------------------------------------------------------------------------------------------------------------------------------------------------------------------------------------------------------------------------------------------------------------------------------------------------------------------------------------------------------------------------------------------------------------------------------------------------------------------------------------------------------------------------------------------------------------------------------------------------------------------------------------------------------------------------------------------------------------------------------------------------------------------------------------------------------------------------------------------------------------------------------------------------------------------------------------------------------------------------------------------------------------------------------------------------------------------------------------------------------------------------------------------------------------------------------------------------------------------------------------|---------------------------------------|-------------|--|
| Main colour of product         Inox           Construction type         Built-in           Type of control         Electronic           Type of control settings         -           Are any hobs controls integrated?         No           Which kind of hobs can be controlled?         -           Automatic programmes         Yes           Current (A)         16           Voltage (V)         220-240           Frequency (Hz)         50/60           Length of Electrical Supply Cord (cm)         90           Plug type         No           Depth with open door 90 degree (mm)         -           Height of the product         595           Width of the product         595           Width of the product         564           Minimum niche height         0           Minimum niche width         0           Note depth         0           Net weight (kg)         40.5           Usable volume (of cavity)         73           Integrated Cleaning system         Pyrolytic           Grids of the cavity         2                                                                                                                                                                                                                                                                                                                                                                                                                                                                                                                                                                                                                                                                                                                                                                                                                                                                                                                                                                                                                                                                                  | Product group                         | Oven        |  |
| Construction typeBuilt-inType of controlElectronicType of control settings-Are any hobs controls integrated?NoWhich kind of hobs can be controlled?-Automatic programmesYesCurrent (A)16Voltage (V)220-240Frequency (Hz)50/60Length of Electrical Supply Cord (cm)90Plug typeNoDepth with open door 90 degree (mm)-Height of the product595Width of the product595Depth of the product height0Minimum niche height0Minimum click width0Nicke depth0Net weight (kg)40.5Usable volume (of cavity)73Integrated Cleaning systemPyrolyticGrids of the cavity2                                                                                                                                                                                                                                                                                                                                                                                                                                                                                                                                                                                                                                                                                                                                                                                                                                                                                                                                                                                                                                                                                                                                                                                                                                                                                                                                                                                                                                                                                                                                                                       | Commercial code                       | W7 OM5 4S P |  |
| Type of controlElectronicType of control settings-Are any hobs controls integrated?NoWhich kind of hobs can be controlled?-Automatic programmesYesCurrent (A)16Voltage (V)220-240Frequency (Hz)50/60Length of Electrical Supply Cord (cm)90Plug typeNoDepth with open door 90 degree (mm)-Height of the product595Width of the product595Depth of the product564Minimum niche height0Niche depth0Niche depth0Niche depth0Usable volume (of cavity)73Integrated Cleaning systemPyrolyticGrids of the cavity2                                                                                                                                                                                                                                                                                                                                                                                                                                                                                                                                                                                                                                                                                                                                                                                                                                                                                                                                                                                                                                                                                                                                                                                                                                                                                                                                                                                                                                                                                                                                                                                                                    | Main colour of product                | Inox        |  |
| Type of control settings         -           Are any hobs controls integrated?         No           Which kind of hobs can be controlled?         -           Automatic programmes         Yes           Current (A)         16           Voltage (V)         220-240           Frequency (Hz)         50/60           Length of Electrical Supply Cord (cm)         90           Plug type         No           Depth with open door 90 degree (mm)         -           Height of the product         595           Width of the product         595           Depth of the product         564           Minimum niche height         0           Minimum niche width         0           Niche depth         0           Net weight (kg)         40.5           Usable volume (of cavity)         73           Integrated Cleaning system         Pyrolytic           Grids of the cavity         2                                                                                                                                                                                                                                                                                                                                                                                                                                                                                                                                                                                                                                                                                                                                                                                                                                                                                                                                                                                                                                                                                                                                                                                                                         | Construction type                     | Built-in    |  |
| Are any hobs controls integrated?  Which kind of hobs can be controlled?  Automatic programmes  Current (A)  Voltage (V)  Frequency (Hz)  Length of Electrical Supply Cord (cm)  Plug type  No  Depth with open door 90 degree (mm)  Height of the product  Sp5  Width of the product  Sp5  Winimum niche height  No  No  No  No  No  No  Sp5  Width of the product  Sp5  Width of t | Type of control                       | Electronic  |  |
| Which kind of hobs can be controlled?         -           Automatic programmes         Yes           Current (A)         16           Voltage (V)         220-240           Frequency (Hz)         50/60           Length of Electrical Supply Cord (cm)         90           Plug type         No           Depth with open door 90 degree (mm)         -           Height of the product         595           Width of the product         564           Minimum niche height         0           Minimum niche width         0           Niche depth         0           Net weight (kg)         40.5           Usable volume (of cavity)         73           Integrated Cleaning system         Pyrolytic           Grids of the cavity         2                                                                                                                                                                                                                                                                                                                                                                                                                                                                                                                                                                                                                                                                                                                                                                                                                                                                                                                                                                                                                                                                                                                                                                                                                                                                                                                                                                        | Type of control settings              | -           |  |
| Automatic programmes         Yes           Current (A)         16           Voltage (V)         220-240           Frequency (Hz)         50/60           Length of Electrical Supply Cord (cm)         90           Plug type         No           Depth with open door 90 degree (mm)         -           Height of the product         595           Width of the product         595           Depth of the product         564           Minimum niche height         0           Minimum niche width         0           Niche depth         0           Net weight (kg)         40.5           Usable volume (of cavity)         73           Integrated Cleaning system         Pyrolytic           Grids of the cavity         2                                                                                                                                                                                                                                                                                                                                                                                                                                                                                                                                                                                                                                                                                                                                                                                                                                                                                                                                                                                                                                                                                                                                                                                                                                                                                                                                                                                       | Are any hobs controls integrated?     | No          |  |
| Current (A)         16           Voltage (V)         220-240           Frequency (Hz)         50/60           Length of Electrical Supply Cord (cm)         90           Plug type         No           Depth with open door 90 degree (mm)         -           Height of the product         595           Width of the product         595           Depth of the product         564           Minimum niche height         0           Minimum niche width         0           Niche depth         0           Net weight (kg)         40.5           Usable volume (of cavity)         73           Integrated Cleaning system         Pyrolytic           Grids of the cavity         2                                                                                                                                                                                                                                                                                                                                                                                                                                                                                                                                                                                                                                                                                                                                                                                                                                                                                                                                                                                                                                                                                                                                                                                                                                                                                                                                                                                                                                  | Which kind of hobs can be controlled? | -           |  |
| Voltage (V)         220-240           Frequency (Hz)         50/60           Length of Electrical Supply Cord (cm)         90           Plug type         No           Depth with open door 90 degree (mm)         -           Height of the product         595           Width of the product         595           Depth of the product         564           Minimum niche height         0           Minimum niche width         0           Niche depth         0           Net weight (kg)         40.5           Usable volume (of cavity)         73           Integrated Cleaning system         Pyrolytic           Grids of the cavity         2                                                                                                                                                                                                                                                                                                                                                                                                                                                                                                                                                                                                                                                                                                                                                                                                                                                                                                                                                                                                                                                                                                                                                                                                                                                                                                                                                                                                                                                                   | Automatic programmes                  | Yes         |  |
| Frequency (Hz)50/60Length of Electrical Supply Cord (cm)90Plug typeNoDepth with open door 90 degree (mm)-Height of the product595Width of the product595Depth of the product564Minimum niche height0Minimum niche width0Niche depth0Net weight (kg)40.5Usable volume (of cavity)73Integrated Cleaning systemPyrolyticGrids of the cavity2                                                                                                                                                                                                                                                                                                                                                                                                                                                                                                                                                                                                                                                                                                                                                                                                                                                                                                                                                                                                                                                                                                                                                                                                                                                                                                                                                                                                                                                                                                                                                                                                                                                                                                                                                                                      | Current (A)                           | 16          |  |
| Length of Electrical Supply Cord (cm)90Plug typeNoDepth with open door 90 degree (mm)-Height of the product595Width of the product595Depth of the product564Minimum niche height0Minimum niche width0Niche depth0Net weight (kg)40.5Usable volume (of cavity)73Integrated Cleaning systemPyrolyticGrids of the cavity2                                                                                                                                                                                                                                                                                                                                                                                                                                                                                                                                                                                                                                                                                                                                                                                                                                                                                                                                                                                                                                                                                                                                                                                                                                                                                                                                                                                                                                                                                                                                                                                                                                                                                                                                                                                                         | Voltage (V)                           | 220-240     |  |
| Plug typeNoDepth with open door 90 degree (mm)-Height of the product595Width of the product595Depth of the product564Minimum niche height0Minimum niche width0Niche depth0Net weight (kg)40.5Usable volume (of cavity)73Integrated Cleaning systemPyrolyticGrids of the cavity2                                                                                                                                                                                                                                                                                                                                                                                                                                                                                                                                                                                                                                                                                                                                                                                                                                                                                                                                                                                                                                                                                                                                                                                                                                                                                                                                                                                                                                                                                                                                                                                                                                                                                                                                                                                                                                                | Frequency (Hz)                        | 50/60       |  |
| Depth with open door 90 degree (mm)  Height of the product  Width of the product  Depth of the product  Septimary of the product  Minimum niche height  Minimum niche width  Niche depth  Net weight (kg)  Usable volume (of cavity)  Integrated Cleaning system  Grids of the cavity                                                                                                                                                                                                                                                                                                                                                                                                                                                                                                                                                                                                                                                                                                                                                                                                                                                                                                                                                                                                                                                                                                                                                                                                                                                                                                                                                                                                                                                                                                                                                                                                                                                                                                                                                                                                                                          | Length of Electrical Supply Cord (cm) | 90          |  |
| Height of the product 595 Width of the product 595 Depth of the product 564 Minimum niche height 0 Minimum niche width 0 Niche depth 0 Net weight (kg) 40.5 Usable volume (of cavity) 73 Integrated Cleaning system Pyrolytic Grids of the cavity 2                                                                                                                                                                                                                                                                                                                                                                                                                                                                                                                                                                                                                                                                                                                                                                                                                                                                                                                                                                                                                                                                                                                                                                                                                                                                                                                                                                                                                                                                                                                                                                                                                                                                                                                                                                                                                                                                            | Plug type                             | No          |  |
| Width of the product 595  Depth of the product 564  Minimum niche height 0  Minimum niche width 0  Niche depth 0  Net weight (kg) 40.5  Usable volume (of cavity) 73  Integrated Cleaning system Pyrolytic  Grids of the cavity 2                                                                                                                                                                                                                                                                                                                                                                                                                                                                                                                                                                                                                                                                                                                                                                                                                                                                                                                                                                                                                                                                                                                                                                                                                                                                                                                                                                                                                                                                                                                                                                                                                                                                                                                                                                                                                                                                                              | Depth with open door 90 degree (mm)   | -           |  |
| Depth of the product564Minimum niche height0Minimum niche width0Niche depth0Net weight (kg)40.5Usable volume (of cavity)73Integrated Cleaning systemPyrolyticGrids of the cavity2                                                                                                                                                                                                                                                                                                                                                                                                                                                                                                                                                                                                                                                                                                                                                                                                                                                                                                                                                                                                                                                                                                                                                                                                                                                                                                                                                                                                                                                                                                                                                                                                                                                                                                                                                                                                                                                                                                                                              | Height of the product                 | 595         |  |
| Minimum niche height  Minimum niche width  O  Niche depth  Net weight (kg)  Usable volume (of cavity)  Integrated Cleaning system  Grids of the cavity  O  O  O  O  O  O  O  O  O  O  O  O  O                                                                                                                                                                                                                                                                                                                                                                                                                                                                                                                                                                                                                                                                                                                                                                                                                                                                                                                                                                                                                                                                                                                                                                                                                                                                                                                                                                                                                                                                                                                                                                                                                                                                                                                                                                                                                                                                                                                                  | Width of the product                  | 595         |  |
| Minimum niche width 0 Niche depth 0 Net weight (kg) 40.5 Usable volume (of cavity) 73 Integrated Cleaning system Pyrolytic Grids of the cavity 2                                                                                                                                                                                                                                                                                                                                                                                                                                                                                                                                                                                                                                                                                                                                                                                                                                                                                                                                                                                                                                                                                                                                                                                                                                                                                                                                                                                                                                                                                                                                                                                                                                                                                                                                                                                                                                                                                                                                                                               | Depth of the product                  | 564         |  |
| Niche depth 0  Net weight (kg) 40.5  Usable volume (of cavity) 73  Integrated Cleaning system Pyrolytic  Grids of the cavity 2                                                                                                                                                                                                                                                                                                                                                                                                                                                                                                                                                                                                                                                                                                                                                                                                                                                                                                                                                                                                                                                                                                                                                                                                                                                                                                                                                                                                                                                                                                                                                                                                                                                                                                                                                                                                                                                                                                                                                                                                 | Minimum niche height                  | 0           |  |
| Net weight (kg)     40.5       Usable volume (of cavity)     73       Integrated Cleaning system     Pyrolytic       Grids of the cavity     2                                                                                                                                                                                                                                                                                                                                                                                                                                                                                                                                                                                                                                                                                                                                                                                                                                                                                                                                                                                                                                                                                                                                                                                                                                                                                                                                                                                                                                                                                                                                                                                                                                                                                                                                                                                                                                                                                                                                                                                 | Minimum niche width                   | 0           |  |
| Usable volume (of cavity) 73 Integrated Cleaning system Pyrolytic Grids of the cavity 2                                                                                                                                                                                                                                                                                                                                                                                                                                                                                                                                                                                                                                                                                                                                                                                                                                                                                                                                                                                                                                                                                                                                                                                                                                                                                                                                                                                                                                                                                                                                                                                                                                                                                                                                                                                                                                                                                                                                                                                                                                        | Niche depth                           | 0           |  |
| Integrated Cleaning system Pyrolytic Grids of the cavity 2                                                                                                                                                                                                                                                                                                                                                                                                                                                                                                                                                                                                                                                                                                                                                                                                                                                                                                                                                                                                                                                                                                                                                                                                                                                                                                                                                                                                                                                                                                                                                                                                                                                                                                                                                                                                                                                                                                                                                                                                                                                                     | Net weight (kg)                       | 40.5        |  |
| Grids of the cavity 2                                                                                                                                                                                                                                                                                                                                                                                                                                                                                                                                                                                                                                                                                                                                                                                                                                                                                                                                                                                                                                                                                                                                                                                                                                                                                                                                                                                                                                                                                                                                                                                                                                                                                                                                                                                                                                                                                                                                                                                                                                                                                                          | Usable volume (of cavity)             | 73          |  |
| ·                                                                                                                                                                                                                                                                                                                                                                                                                                                                                                                                                                                                                                                                                                                                                                                                                                                                                                                                                                                                                                                                                                                                                                                                                                                                                                                                                                                                                                                                                                                                                                                                                                                                                                                                                                                                                                                                                                                                                                                                                                                                                                                              | Integrated Cleaning system            | Pyrolytic   |  |
| Trays 2                                                                                                                                                                                                                                                                                                                                                                                                                                                                                                                                                                                                                                                                                                                                                                                                                                                                                                                                                                                                                                                                                                                                                                                                                                                                                                                                                                                                                                                                                                                                                                                                                                                                                                                                                                                                                                                                                                                                                                                                                                                                                                                        | Grids of the cavity                   | 2           |  |
|                                                                                                                                                                                                                                                                                                                                                                                                                                                                                                                                                                                                                                                                                                                                                                                                                                                                                                                                                                                                                                                                                                                                                                                                                                                                                                                                                                                                                                                                                                                                                                                                                                                                                                                                                                                                                                                                                                                                                                                                                                                                                                                                | Trays                                 | 2           |  |