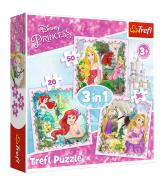

## Trefl 34842 puzzle 50 pz Cartoni

Marchio: Trefl Codice prodotto: 34842

Nome del prodotto: 34842

Trefl 34842. Numero di pezzi del puzzle: 50 pz. Genere: Cartoni, Età consigliata (min): 3 anno/i

| Caratteristiche                                                                                                    |                                                                          | Dati su imballaggio                                                                                                          |
|--------------------------------------------------------------------------------------------------------------------|--------------------------------------------------------------------------|------------------------------------------------------------------------------------------------------------------------------|
| Fipo di prodotto * Puzzle Genere * Cartoni Età suggerita * Bambino                                                 | Tipo di imballo Scatola  Quantità per pacco 1 pz  Contenuto dell'imballo |                                                                                                                              |
| Genere consigliato * Età consigliata (min) * Adatto per uso interno Colore del prodotto Numero minimo di giocatori | Femmina<br>3 anno/i<br>✓<br>Multicolore                                  | Numero di puzzle * 3  Numero di pezzi del puzzle * 50 pz  Numero di puzzle a 2 pezzi 20 pz  Numero di puzzle a 3 pezzi 36 pz |
| Training di giocatori                                                                                              | -                                                                        | Avviso di sicurezza  Non adatto ai bambini da 0 a 3 anni   ✓                                                                 |