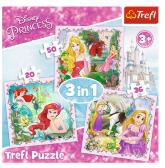

## Trefl 34842 puzzle 50 pz Cartoni

Marchio: Trefl Codice prodotto: 34842

Nome del prodotto: 34842

Trefl 34842. Numero di pezzi del puzzle: 50 pz. Genere: Cartoni, Età consigliata (min): 3 anno/i

| Caratteristiche                                                                                                    |                                                                          | Dati su imballaggio                                                                                                          |
|--------------------------------------------------------------------------------------------------------------------|--------------------------------------------------------------------------|------------------------------------------------------------------------------------------------------------------------------|
| Fipo di prodotto * Puzzle Genere * Cartoni Età suggerita * Bambino                                                 | Tipo di imballo Scatola  Quantità per pacco 1 pz  Contenuto dell'imballo |                                                                                                                              |
| Genere consigliato * Età consigliata (min) * Adatto per uso interno Colore del prodotto Numero minimo di giocatori | Femmina<br>3 anno/i<br>✓<br>Multicolore                                  | Numero di puzzle * 3  Numero di pezzi del puzzle * 50 pz  Numero di puzzle a 2 pezzi 20 pz  Numero di puzzle a 3 pezzi 36 pz |
| Training di giocatori                                                                                              | -                                                                        | Avviso di sicurezza  Non adatto ai bambini da 0 a 3 anni   ✓                                                                 |