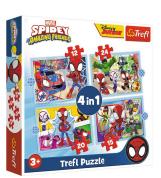

## Trefl 34611 puzzle 24 pz Altro

Marchio: Trefl Codice prodotto: 34611

Nome del prodotto: 34611

Trefl 34611. Numero di pezzi del puzzle: 24 pz. Genere: Altro, Età consigliata (min): 4 anno/i. Larghezza: 205 mm

| Features                               |                                         | Packaging data                                         |                                    |
|----------------------------------------|-----------------------------------------|--------------------------------------------------------|------------------------------------|
| Genre * C                              | Jigsaw puzzle<br>Other<br>Adult & Child | Package depth<br>Package height<br>Quantity per pack   | 282 mm<br>60 mm<br>1 pc(s)         |
| Suggested gender *                     | nded age (min) * 4 yr(s)                | Packaging content                                      |                                    |
| Recommended age (min) * Product colour |                                         | Number of puzzles * Number of puzzle pieces *          | 4<br>24 pc(s)                      |
| Weight & dimensions                    |                                         | Number of puzzle 2 pieces                              | 24 pc(s)                           |
| Width<br>Depth                         | 205 mm<br>285 mm                        | Number of puzzle 3 pieces<br>Number of puzzle 4 pieces | 20 pc(s)<br>15 pc(s)               |
| Packaging data                         |                                         | Safety warning                                         |                                    |
| Package type<br>Package width          | Box<br>282 mm                           | Not for children 0-3 years<br>EU TSD warning           | ✓ Not for children under 36 months |