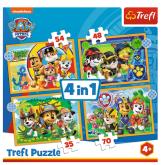

## Trefl Holiday Paw Patrol Puzzle 35 pz Cartoni

Marchio: Trefl Codice prodotto: 34395

Nome del prodotto : Holiday Paw Patrol

Trefl Holiday Paw Patrol. Numero di pezzi del puzzle: 35 pz. Genere: Cartoni, Età consigliata (min): 4 anno/i. Larghezza: 205 mm

| Caratteristiche      |                | Dati su imballaggio          |        |
|----------------------|----------------|------------------------------|--------|
| Tipo di prodotto *   | Puzzle         | Larghezza imballo            | 282 mm |
| Genere *             | Cartoni        | Profondità imballo           | 282 mm |
| Età suggerita *      | Bambino        | Altezza imballo              | 60 mm  |
| Genere consigliato * | Qualsiasi tipo | Quantità per pacco           | 1 pz   |
|                      | 4 anno/i       | Contenuto dell'imballo       |        |
| Colore del prodotto  | Multicolore    | Numero di puzzle *           | 4      |
| Dimensioni e peso    |                | Numero di pezzi del puzzle * | 35 pz  |
| Larghezza            | 205 mm         | Numero di puzzle a 2 pezzi   | 48 pz  |
| Profondità           | 285 mm         | Numero di puzzle a 3 pezzi   | 54 pz  |
|                      |                | Numero di puzzle a 4 pezzi   | 70 pz  |