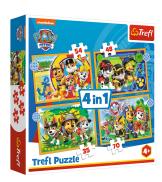

## Trefl Holiday Paw Patrol Puzzle 35 pz Cartoni

Marchio: Trefl Codice prodotto: 34395

Nome del prodotto : Holiday Paw Patrol

Trefl Holiday Paw Patrol. Numero di pezzi del puzzle: 35 pz. Genere: Cartoni, Età consigliata (min): 4 anno/i. Larghezza: 205 mm

| Caratteristiche      |                | Dati su imballaggio          |        |
|----------------------|----------------|------------------------------|--------|
| Tipo di prodotto *   | Puzzle         | Larghezza imballo            | 282 mm |
| Genere *             | Cartoni        | Profondità imballo           | 282 mm |
| Età suggerita *      | Bambino        | Altezza imballo              | 60 mm  |
| Genere consigliato * | Qualsiasi tipo | Quantità per pacco           | 1 pz   |
|                      | 4 anno/i       | Contenuto dell'imballo       |        |
| Colore del prodotto  | Multicolore    | Numero di puzzle *           | 4      |
| Dimensioni e peso    |                | Numero di pezzi del puzzle * | 35 pz  |
| Larghezza            | 205 mm         | Numero di puzzle a 2 pezzi   | 48 pz  |
| Profondità           | 285 mm         | Numero di puzzle a 3 pezzi   | 54 pz  |
|                      |                | Numero di puzzle a 4 pezzi   | 70 pz  |