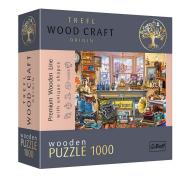

## Trefl 20175 puzzle Puzzle di contorno 1000 pz Altro

Marchio: Trefl Codice prodotto: 20175

Nome del prodotto: 20175

Trefl 20175. Numero di pezzi del puzzle: 1000 pz. Genere: Altro, Tema: Antique Shop. Larghezza: 375

| Caratteristiche                                             |                                                                                   | Dimensioni e peso                               |                  |
|-------------------------------------------------------------|-----------------------------------------------------------------------------------|-------------------------------------------------|------------------|
| Tipo di prodotto *<br>Genere *                              | Altro Antique Shop Adulti e bambini ato * Qualsiasi tipo nterno Multicolore Legno | Larghezza<br>Profondità                         | 375 mm<br>519 mm |
| Tema                                                        |                                                                                   | Dati su imballaggio                             |                  |
| Età suggerita * Genere consigliato * Adatto per uso interno |                                                                                   | Larghezza imballo<br>Profondità imballo         | 260 mm<br>260 mm |
| Colore del prodotto<br>Materiali                            |                                                                                   | Altezza imballo  Contenuto dell'imballo         | 80 mm            |
| Numero minimo di giocatori                                  |                                                                                   | Numero di puzzle * Numero di pezzi del puzzle * | 1<br>1000 pz     |