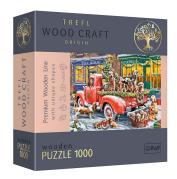

## Trefl 20170 puzzle Puzzle di contorno 1000 pz Natale

Marchio : Trefl Codice prodotto: 20170

Nome del prodotto: 20170

Trefl 20170. Numero di pezzi del puzzle: 1000 pz. Genere: Natale, Tema: Santa's Little Helpers.

Larghezza: 375 mm

| Caratteristiche                                                                 |                              | Dimensioni e peso                                          |                           |
|---------------------------------------------------------------------------------|------------------------------|------------------------------------------------------------|---------------------------|
| Tipo di prodotto *<br>Genere *                                                  | Puzzle di contorno<br>Natale | Larghezza<br>Profondità                                    | 375 mm<br>519 mm          |
| Tema                                                                            |                              | Dati su imballaggio                                        |                           |
| Età suggerita * Genere consigliato * Adatto per uso interno Colore del prodotto | Qualsiasi tipo  Multicolore  | Larghezza imballo<br>Profondità imballo<br>Altezza imballo | 260 mm<br>260 mm<br>80 mm |
| Materiali                                                                       | Legno                        | Contenuto dell'imballo                                     |                           |
| Numero minimo di giocatori                                                      | 1                            | Numero di puzzle * Numero di pezzi del puzzle *            | 1<br>1000 pz              |