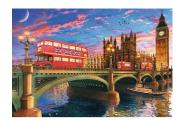

## Trefl Palace of Westminster, Big Ben, London Puzzle con formine 500 pz Città

Marchio : Trefl

Codice prodotto: 20155

Nome del prodotto : Palace of Westminster, Big Ben, London

Trefl Palace of Westminster, Big Ben, London. Numero di pezzi del puzzle: 500 pz. Genere: Città. Larghezza: 254 mm