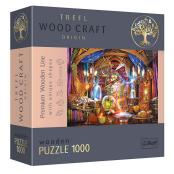

## Codice prodotto: 20146

Nome del prodotto : 20146

Trefl 20146. Numero di pezzi del puzzle: 1000 pz. Genere: Altro, Tema: Magical Chamber. Larghezza: 375 mm

Puzzle di contorno Altro Magical Chamber Adulti e bambini Qualsiasi tipo ✓ Multicolore Legno 1

| Dimensioni e peso            |         |  |
|------------------------------|---------|--|
| Larghezza                    | 375 mm  |  |
| Profondità                   | 519 mm  |  |
| Dati su imballaggio          |         |  |
| Larghezza imballo            | 260 mm  |  |
| Profondità imballo           | 260 mm  |  |
| Altezza imballo              | 80 mm   |  |
| Contenuto dell'imballo       |         |  |
| Numero di puzzle *           | 1       |  |
| Numero di pezzi del puzzle * | 1000 pz |  |