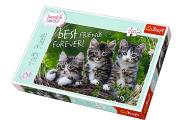

## Trefl 13215 puzzle 260 pz Animali

## Marchio : Trefl

Codice prodotto: 13215

Nome del prodotto : 13215

Trefl 13215. Numero di pezzi del puzzle: 260 pz. Genere: Animali, Tema: Kitty pals, Età consigliata (min): 8 anno/i. Larghezza: 600 mm, Altezza: 400 mm

## Caratteristiche

Genere \* Tema Tipo di animale Età suggerita \* Genere consigliato \* Età consigliata (min) \* Colore del prodotto Materiali Animali Kitty pals Gatto Bambino Femmina 8 anno/i Multicolore Cartoncino