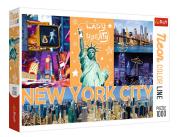

## Trefl 10579 puzzle Puzzle di contorno 1000 pz Città

Marchio: Trefl Codice prodotto: 10579

Nome del prodotto: 10579

Trefl 10579. Numero di pezzi del puzzle: 1000 pz. Genere: Città. Larghezza: 480 mm

| Caratteristiche                                                                                            |                                                                           | Dimensioni e peso                                          |                           |
|------------------------------------------------------------------------------------------------------------|---------------------------------------------------------------------------|------------------------------------------------------------|---------------------------|
| Tipo di prodotto * Genere *                                                                                | Puzzle di contorno Città Adulti e bambini Qualsiasi tipo  ✓ Multicolore 1 | Larghezza<br>Profondità                                    | 480 mm<br>683 mm          |
| Età suggerita * Genere consigliato * Adatto per uso interno Colore del prodotto Numero minimo di giocatori |                                                                           | Dati su imballaggio                                        |                           |
|                                                                                                            |                                                                           | Larghezza imballo<br>Profondità imballo<br>Altezza imballo | 270 mm<br>400 mm<br>60 mm |
|                                                                                                            |                                                                           | Contenuto dell'imballo                                     |                           |
|                                                                                                            |                                                                           | Numero di puzzle * Numero di pezzi del puzzle *            | 1<br>1000 pz              |