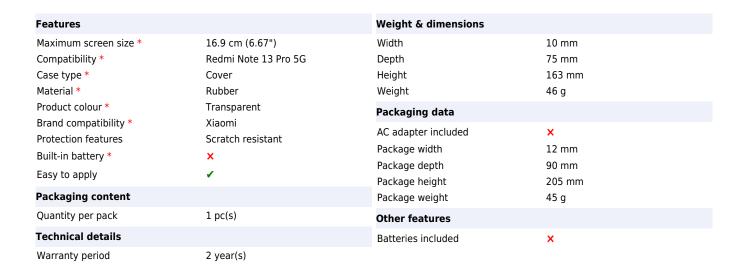

## Cellularline Soft - Redmi Note 13 Pro 5G Custodia in gomma morbida:

Soft è la custodia in gomma morbida con finitura lucida, ultra sottile e trasparente perfetta per chi desidera proteggere i bordi e il retro dello smartphone senza rinunciare a valorizzare ed esaltare il design.

Cellularline Soft - Redmi Note 13 Pro 5G Custodia in gomma morbida. Tipologia custodia: Cover, Compatibilità marca: Xiaomi, Compatibilità: Redmi Note 13 Pro 5G, Capienza massima dimensioni dello schermo: 16,9 cm (6.67"), Colore del prodotto: Trasparente