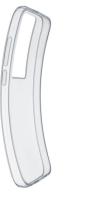

## Cellularline Soft - Redmi Note 13 Pro 5G Custodia in gomma morbida:

Soft è la custodia in gomma morbida con finitura lucida, ultra sottile e trasparente perfetta per chi desidera proteggere i bordi e il retro dello smartphone senza rinunciare a valorizzare ed esaltare il design.

Cellularline Soft - Redmi Note 13 Pro 5G Custodia in gomma morbida. Tipologia custodia: Cover, Compatibilità marca: Xiaomi, Compatibilità: Redmi Note 13 Pro 5G, Capienza massima dimensioni dello schermo: 16,9 cm (6.67"), Colore del prodotto: Trasparente