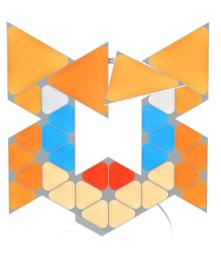

## Paint with these colours in the Nanoleaf App!

**Sonic the Hedgehog** 60 cm wide x 62 cm high

**Need More Help?** nanoleaf.me/myshapes

## Paint with these colours in the Nanoleaf App!

**Tails Miles Prower** 60 cm wide x 69 cm high

Need More Help? nanoleaf.me/myshapes

## Paint with these colours in the Nanoleaf App!

**Knuckles the Echidna** 60 cm wide x 63 cm high

**Need More Help?** nanoleaf.me/myshapes