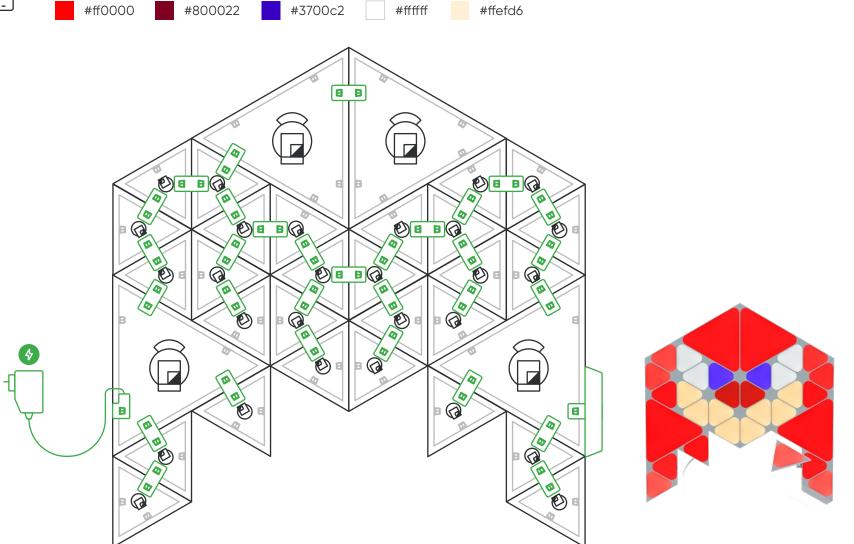

## Paint with these colours in the Nanoleaf App!

**Knuckles the Echidna** 60 cm wide x 63 cm high

**Need More Help?** nanoleaf.me/myshapes