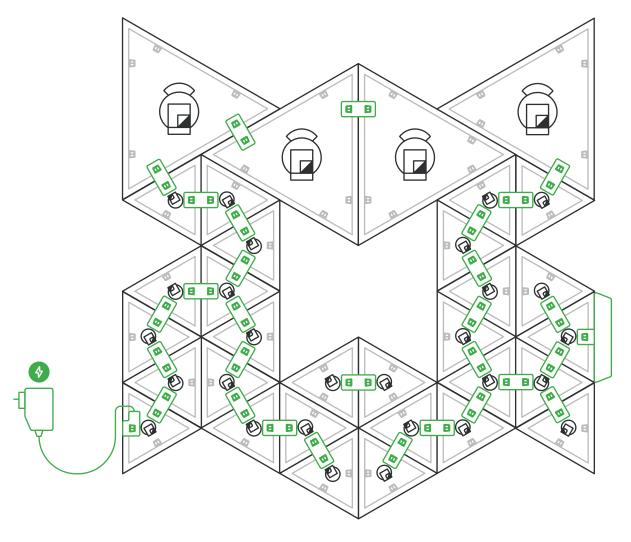

## **Create Your Favourite Character**

with Nanoleaf Shapes Light Panels

|                   | $\triangle$              | $\triangle$                   |                    |                   |         |            | -[                    |
|-------------------|--------------------------|-------------------------------|--------------------|-------------------|---------|------------|-----------------------|
|                   | Triangle<br>Light Panels | Mini Triangle<br>Light Panels | Mounting<br>Plates | Mounting<br>Tapes | Linkers | Controller | Power Supply<br>(42W) |
| What's in the Box | 4                        | 28                            | 32                 | 33                | 33      | 1          | 1                     |