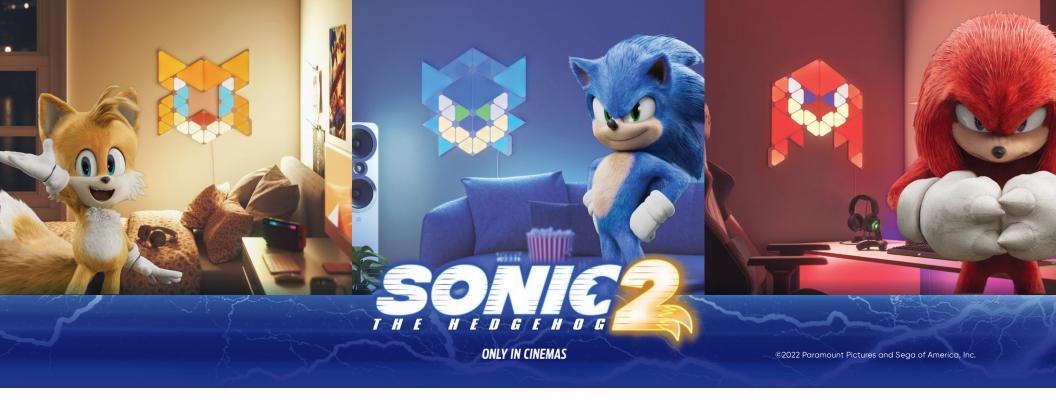

## Paint with these colours in the Nanoleaf App!

**Sonic the Hedgehog** 60 cm wide x 62 cm high

**Need More Help?** nanoleaf.me/myshapes

## Paint with these colours in the Nanoleaf App!

**Tails Miles Prower** 60 cm wide x 69 cm high

Need More Help? nanoleaf.me/myshapes

## Paint with these colours in the Nanoleaf App!

**Knuckles the Echidna** 60 cm wide x 63 cm high

**Need More Help?** nanoleaf.me/myshapes