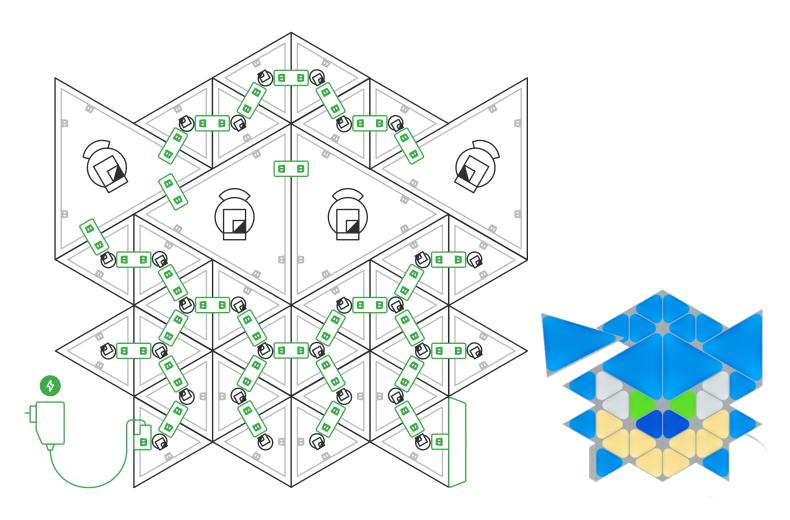

## **Create Your Favourite Character**

with Nanoleaf Shapes Light Panels

|                   | $\triangle$              | $\triangle$                   |                    |                   |         |            | -[                    |
|-------------------|--------------------------|-------------------------------|--------------------|-------------------|---------|------------|-----------------------|
|                   | Triangle<br>Light Panels | Mini Triangle<br>Light Panels | Mounting<br>Plates | Mounting<br>Tapes | Linkers | Controller | Power Supply<br>(42W) |
| What's in the Box | 4                        | 28                            | 32                 | 33                | 33      | 1          | 1                     |