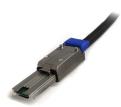

## StarTech.com Cavo Mini SAS esterno 2 m - Serial Attached SCSI SFF-8088 a SFF-8088

Marchio : StarTech.com

Codice prodotto: ISAS88882

StarTech.com Cavo Mini SAS esterno 2 m - Serial Attached SCSI SFF-8088 a SFF-8088 StarTech.com Cavo Mini SAS esterno 2 m - Serial Attached SCSI SFF-8088 a SFF-8088. Lunghezza cavo: 2 m, Connettore 1: SFF-8088, Connettore 2: SFF-8088. Larghezza imballo: 250 mm, Profondità imballo: 325 mm, Altezza imballo: 15 mm

## Caratteristiche

Lunghezza cavo \* Connettore 1 \* Connettore 2 \* Genere di connettore Colore del prodotto Peso

2 m SFF-8088 SFF-8088 Maschio/Maschio Nero 232 g

| Dati su imballaggio |  |
|---------------------|--|
| Larghezza imballo   |  |
| Profondità imballo  |  |