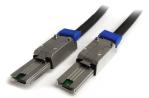

## StarTech.com Cavo Mini SAS esterno 2 m - Serial Attached SCSI SFF-8088 a SFF-8088

Marchio : StarTech.com

Codice prodotto: ISAS88882

StarTech.com Cavo Mini SAS esterno 2 m - Serial Attached SCSI SFF-8088 a SFF-8088 StarTech.com Cavo Mini SAS esterno 2 m - Serial Attached SCSI SFF-8088 a SFF-8088. Lunghezza cavo: 2 m, Connettore 1: SFF-8088, Connettore 2: SFF-8088. Larghezza imballo: 250 mm, Profondità imballo: 325 mm, Altezza imballo: 15 mm

## Caratteristiche

Lunghezza cavo \* Connettore 1 \* Connettore 2 \* Genere di connettore Colore del prodotto Peso

2 m SFF-8088 SFF-8088 Maschio/Maschio Nero 232 g

| Dati su imballaggio |  |
|---------------------|--|
| Larghezza imballo   |  |
| Profondità imballo  |  |