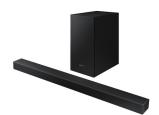

## Samsung HW-T450 amplificatore audio 2.1 canali Nero

Marchio : Samsung Codice prodotto: HW-T450

Nome del prodotto: HW-T450

| Audio                       |                       | Dimensioni e peso      |        |
|-----------------------------|-----------------------|------------------------|--------|
| Sistema audio *             | 2.1 canali            | Larghezza              | 860 mm |
| Formato audio integrato     | Dolby Digital         | Profondità             | 74 mm  |
| Potenza in uscita (RMS)     | 200 W                 | Altezza                | 54 mm  |
| Dettagli tecnici            |                       | Dati su imballaggio    |        |
| Tecnologia di connessione * | Con cavo e senza cavo | Larghezza imballo      | 932 mm |
| Colore del prodotto         | Nero                  | Profondità imballo     | 228 mm |
| Wi-Fi                       | ×                     | Altezza imballo        | 431 mm |
| Bluetooth                   | ✓                     | Peso dell'imballo      | 7,4 kg |
| Gestione energetica         |                       | Contenuto dell'imballo |        |
| Consumi (modalità stand-by) | 0,5 W                 | Telecomando portatile  | ✓      |