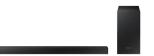

## Samsung HW-T450 amplificatore audio 2.1 canali Nero

Marchio : Samsung Codice prodotto: HW-T450

Nome del prodotto: HW-T450

| Audio                       |                       | Dimensioni e peso      |        |
|-----------------------------|-----------------------|------------------------|--------|
| Sistema audio *             | 2.1 canali            | Larghezza              | 860 mm |
| Formato audio integrato     | Dolby Digital         | Profondità             | 74 mm  |
| Potenza in uscita (RMS)     | 200 W                 | Altezza                | 54 mm  |
| Dettagli tecnici            |                       | Dati su imballaggio    |        |
| Tecnologia di connessione * | Con cavo e senza cavo | Larghezza imballo      | 932 mm |
| Colore del prodotto         | Nero                  | Profondità imballo     | 228 mm |
| Wi-Fi                       | ×                     | Altezza imballo        | 431 mm |
| Bluetooth                   | ✓                     | Peso dell'imballo      | 7,4 kg |
| Gestione energetica         |                       | Contenuto dell'imballo |        |
| Consumi (modalità stand-by) | 0,5 W                 | Telecomando portatile  | ✓      |