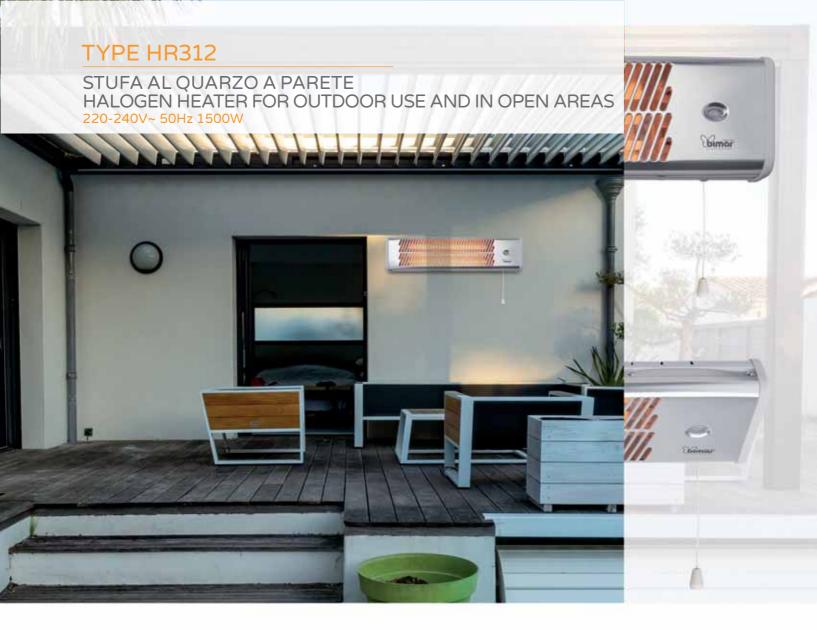

KIT INSTALLAZIONE

3 HEAT SETTINGS

3 POTENZE DI **RISCALDAMENTO** 

IP24

**IP24** 

**ORIENTABLE** 

**ORIENTABILE** 

- Stufa elettrica radiante per uso in ambienti

- esterni e fuori dagli ambienti chiusi
   3 resistenze al quarzo
   Interruttore a tirante con display
   Selezioni: Eco (500W)/ Comfort (1000W)/
  Rapid (1500W)
- Parabola riflettente in alluminio
- Supporto murale con regolazioni alto/basso
- Kit fissaggio
- Grado di protezione IP24 (spruzzi acqua)
- Corpo in metallo

- Electric radiant heater for outdoor and for outside enclosed spaces use
- 3 quartz resistances
- Pull switch with display3 selections: Eco (500W)/ Comfort (1000W)/ Rapid (1500W)
- Aluminum reflector
- Wall support with high/low tilt settings
- Fixing kit
- IP24 protection degree (water spray)- Metal body