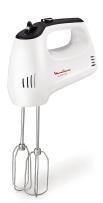

## Moulinex HM3101 Quick Mix Sbattitore Elettrico con Fruste e Ganci Impastatori, 300W

Marchio: Moulinex Codice prodotto: HM3101

Nome del prodotto : HM3101 Quick Mix Sbattitore Elettrico con Fruste e Ganci Impastatori, 300W

Moulinex HM3101 Quick Mix Sbattitore Elettrico con Fruste e Ganci Impastatori, 300W. Tipo: Sbattitore manuale, Colore del prodotto: Bianco, Tipo di controllo: Pulsanti. Materiale Iama: Acciaio inossidabile. Potenza: 300 W