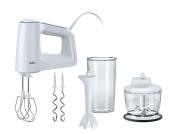

## **Braun HM 3135 WH Sbattitore manuale 500 W Bianco**

Marchio: Braun Codice prodotto: HM3135WH

Nome del prodotto: HM 3135 WH

Braun HM 3135 WH. Tipo: Sbattitore manuale, Colore del prodotto: Bianco, Capacità contenitore tritatutto: 0,5 L. Materiale della scocca: Plastica, Materiale lama: Acciaio inossidabile. Potenza: 500 W

| Caratteristiche                                                         |                    | Caratteristiche                          |                                  |
|-------------------------------------------------------------------------|--------------------|------------------------------------------|----------------------------------|
| Tipo *                                                                  | Sbattitore manuale | Capacità contenitore tritatutto          | 0,5 L                            |
| Colore del prodotto * Velocità variabile * Turbo * Numero di velocità * | Bianco             | Materiale                                |                                  |
|                                                                         |                    | Materiale della scocca<br>Materiale lama | Plastica<br>Acciaio inossidabile |
| Supporto staccabile                                                     |                    | Gestione energetica                      |                                  |
| Componenti lavabili in lavastoviglie<br>*                               | ✓                  | Potenza *                                | 500 W                            |
|                                                                         |                    | Contenuto dell'imballo                   |                                  |
|                                                                         |                    | Gancio impastatore *                     | ✓                                |
|                                                                         |                    | Tritatutto                               | ✓                                |
|                                                                         |                    | Frusta a filo                            | ✓                                |