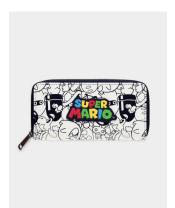

## Nintendo Super Mario Logo Multicolore

Marchio: Nintendo Codice prodotto: GW720875NTN

Nome del prodotto : Super Mario Logo

Nintendo Super Mario Logo. Colore principale del prodotto: Multicolore, Colorazione: Immagine, Modo di portare il portafoglio: Mano

| Caratteristiche                                           |                  | Caratteristiche                  |             |
|-----------------------------------------------------------|------------------|----------------------------------|-------------|
| Colorazione<br>Modo di portare il portafoglio<br>Taschino | Immagine<br>Mano | Colore principale del prodotto * | Multicolore |
|                                                           |                  | Dettagli tecnici                 |             |
|                                                           |                  | Genere                           | Femmina     |