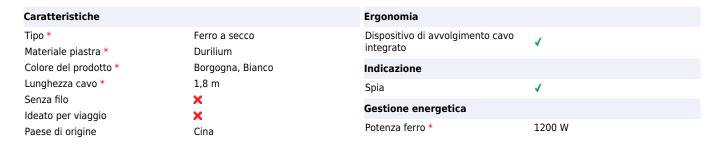

## Tefal EasyGliss FS4030 Ferro a secco Durilium 1200 W Borgogna, Bianco

Marchio: Tefal Famiglia del prodotto: Codice prodotto: FS4030E0

EasyGliss

Nome del prodotto: FS4030

Tefal EasyGliss FS4030. Tipo: Ferro a secco, Materiale piastra: Durilium, Lunghezza cavo: 1,8 m. Potenza

ferro: 1200 W

3121040042380

Disclaimer. The information published here (the "Information") is based on sources that can be considered reliable, typically the manufacturer, but this Information is provided "AS IS" and without guarantee of correctness or completeness. The Information is only indicative and can be changed at any time without notification. No rights can be based on the Information. Suppliers or aggregators of this Information do not accept any liability with regard to the content of (web)pages and other documents, including its Information. The publisher of the Information can not be held liable for the content of 3rd party websites that are linking this Information or are linked to from this Information. You as the User of the Information are solely responsible for the choice and usage of this Information. You are not entitled to transfer, copy or otherwise multiply or distribute the Information. You are obliged to follow the directions of the copyright owner(s) with regard to the use of the Information. Exclusively Dutch law is applicable. With regard to price and stock data on the site, the publisher followed a number of starting points, which are not necessarily relevant for your private or business circumstances. Therefore, the price and stock data are only indicative and are subject to changes. You are personally responsible for the way you use and apply this information. As a user of the Information or sites or documents in which this Information is included, you will adhere to standard fair use including avoidance of spamming, ripping, intellectual-property violations, privacy violations, and any other illegal activity.