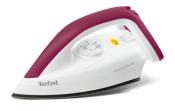

## Tefal EasyGliss FS4030 Ferro a secco Durilium 1200 W Borgogna, Bianco

Marchio: Tefal Famiglia del prodotto: Codice prodotto: FS4030E0

EasyGliss

Nome del prodotto: FS4030

Tefal EasyGliss FS4030. Tipo: Ferro a secco, Materiale piastra: Durilium, Lunghezza cavo: 1,8 m. Potenza