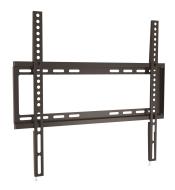

#### OVERVIEW

- Suitable for 32 inch up to 55 inch TVs
- With VESA mount: 200\*200, 400\*200, 300\*300, 400\*400
- Space-saving design: only 19.5mm from the wall
- Safety system: keeps the TV securely in place

### **SPECIFICATIONS**

- 5 YEAR WARRANTY
- Material: Aluminum, Steel
- Surface Finish: Powder coating
- Color: Black
- Product Size: 19.5x465x422mm
- Installation: Solid wall
- Supported Screen Size: 32"-55"
- VESA: 200x200,400x200,300x300,400x400
- Weight Capacity Range: 0-35 kg

### DESCRIPTION

The EasyFix EW1502 wall mounting bracket features a 19.5 mm slim profile between TV and wall. With this solution, your TV will look like a painting on the wall. A functional and convenient solution, ideal for rooms with limited space available.