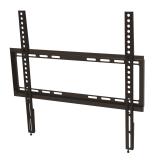

#### OVERVIEW

- Suitable for 32 inch up to 55 inch TVs
- With VESA mount: 200\*200, 400\*200, 300\*300, 400\*400
- Space-saving design: only 19.5mm from the wall
- Safety system: keeps the TV securely in place

### **SPECIFICATIONS**

- 5 YEAR WARRANTY
- Material: Aluminum, Steel
- Surface Finish: Powder coating
- Color: Black
- Product Size: 19.5x465x422mm
- Installation: Solid wall
- Supported Screen Size: 32"-55"
- VESA: 200x200,400x200,300x300,400x400
- Weight Capacity Range: 0-35 kg

### DESCRIPTION

The EasyFix EW1502 wall mounting bracket features a 19.5 mm slim profile between TV and wall. With this solution, your TV will look like a painting on the wall. A functional and convenient solution, ideal for rooms with limited space available.