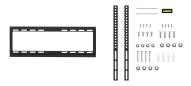

The EW1502 is suitable for all TVs with VESA 200 - 300 and 400 mm mounting standard.

Thanks to the included bubble level it is easy to install the TV bracket on the wall.