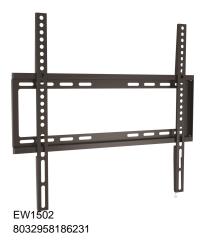

## **TV Wall Mounting Bracket**

Ultra-thin wall mount for TVs from 32 inch up to 55 inch

#### OVERVIEW

- Suitable for 32 inch up to 55 inch TVs
- With VESA mount: 200\*200, 400\*200, 300\*300, 400\*400
- Space-saving design: only 19.5mm from the wall
- Safety system: keeps the TV securely in place

### **SPECIFICATIONS**

- 5 YEAR WARRANTY
- Material: Aluminum, Steel
- Surface Finish: Powder coating
- Color: Black
- Product Size: 19.5x465x422mm
- Installation: Solid wall
- Supported Screen Size: 32"-55"
- VESA: 200x200,400x200,300x300,400x400
- Weight Capacity Range: 0-35 kg

### DESCRIPTION

The EasyFix EW1502 wall mounting bracket features a 19.5 mm slim profile between TV and wall. With this solution, your TV will look like a painting on the wall. A functional and convenient solution, ideal for rooms with limited space available.