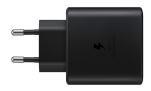

## Samsung Travel Adapter (45W)

Marchio: Samsung Codice prodotto: EP-TA845XBEGWW

Nome del prodotto: Travel Adapter (45W)

| Performance                                |                            | Design                                |              |
|--------------------------------------------|----------------------------|---------------------------------------|--------------|
| Charger compatibility *                    | Smartphone<br>AC           | Product colour *                      | Black        |
| Power source type *                        |                            | Power                                 |              |
| USB Type-C ports quantity Fast charging    | 1<br>•                     | Maximum power  Maximum output voltage | 45 W<br>21 V |
| Fast charging technology<br>Charger type * | Quick Charge 2.0<br>Indoor | Weight & dimensions                   |              |
|                                            |                            | Weight                                | 112.6 g      |
|                                            |                            | Logistics data                        |              |
|                                            |                            | Harmonized System (HS) code           | 85044095     |