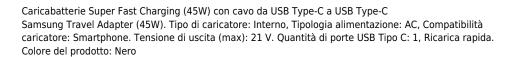

## Samsung Travel Adapter (45W)

Marchio: Samsung Codice prodotto: EP-TA845XBEGWW

Nome del prodotto: Travel Adapter (45W)

| Performance                                |                            | Design                                |              |
|--------------------------------------------|----------------------------|---------------------------------------|--------------|
| Charger compatibility *                    | Smartphone<br>AC           | Product colour *                      | Black        |
| Power source type *                        |                            | Power                                 |              |
| USB Type-C ports quantity Fast charging    | 1<br>•                     | Maximum power  Maximum output voltage | 45 W<br>21 V |
| Fast charging technology<br>Charger type * | Quick Charge 2.0<br>Indoor | Weight & dimensions                   |              |
|                                            |                            | Weight                                | 112.6 g      |
|                                            |                            | Logistics data                        |              |
|                                            |                            | Harmonized System (HS) code           | 85044095     |