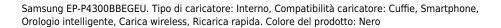

## Samsung EP-P4300BBEGEU Caricabatterie per dispositivi mobili Cuffie, Smartphone, Orologio intelligente Nero Carica wireless Ricarica rapida Interno

Codice prodotto: EP-P4300BBEGEU Marchio: Samsung

Nome del prodotto : EP-P4300BBEGEU

| Prestazione                |                                             | Design                         |          |
|----------------------------|---------------------------------------------|--------------------------------|----------|
| Compatibilità caricatore * | Cuffie, Smartphone, Orologio intelligente ✓ | Indicatori LED                 | Carica   |
| Carica wireless            |                                             | Dimensioni e peso              |          |
| Ricarica rapida            | ✓                                           | Peso                           | 125 g    |
| Tipo di caricatore *       | Interno                                     | Dati logistici                 |          |
| Design                     |                                             | Codice del Sistema Armonizzato | 85044095 |
| Colore del prodotto *      | Nero                                        | (SA)                           |          |