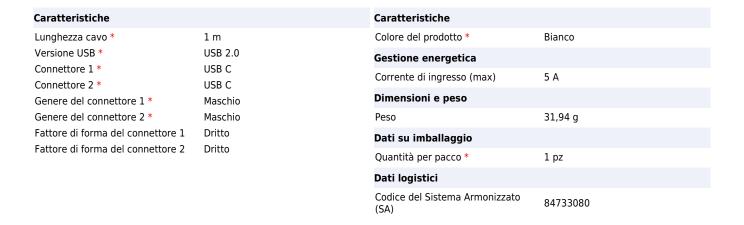

## Samsung Cavo da USB-C a USB-C

Marchio: Samsung Codice prodotto: EP-DN975BWEGWW

Nome del prodotto : Cavo da USB-C a USB-C

Cavo da USB Type-C a USB Type-C, 100cm (5A)

Samsung Cavo da USB-C a USB-C. Lunghezza cavo: 1 m, Connettore 1: USB C, Connettore 2: USB C,

Versione USB: USB 2.0, Colore del prodotto: Bianco

8806090144059

Disclaimer. The information published here (the "Information") is based on sources that can be considered reliable, typically the manufacturer, but this Information is provided "AS IS" and without guarantee of correctness or completeness. The Information is only indicative and can be changed at any time without notification. No rights can be based on the Information. Suppliers or aggregators of this Information do not accept any liability with regard to the content of (web)pages and other documents, including its Information. The publisher of the Information can not be held liable for the content of 3rd party websites that are linking this Information or are linked to from this Information. You as the User of the Information are solely responsible for the choice and usage of this Information. You are not entitled to transfer, copy or otherwise multiply or distribute the Information. You are obliged to follow the directions of the copyright owner(s) with regard to the use of the Information. Exclusively Dutch law is applicable. With regard to price and stock data on the site, the publisher followed a number of starting points, which are not necessarily relevant for your private or business circumstances. Therefore, the price and stock data are only indicative and are subject to changes. You are personally responsible for the way you use and apply this information. As a user of the Information or sites or documents in which this Information is included, you will adhere to standard fair use including avoidance of spamming, ripping, intellectual-property violations, privacy violations, and any other illegal activity.