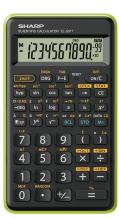

## Sharp EL-501T calcolatrice Tasca Calcolatrice scientifica Nero, Verde

Marchio: Sharp Codice prodotto: SH-EL501TBGR

Nome del prodotto: EL-501T

Sharp EL-501T. Fattore di forma: Tasca, Tipo: Calcolatrice scientifica. Cifre: 12 cifre, Righe di testo: 1 linee. Alimentazione: Batteria. Colore del prodotto: Nero, Verde