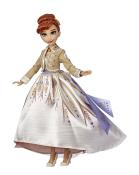

## Hasbro E5499EU40

Marchio: Hasbro Codice prodotto: E5499EU4

Nome del prodotto: E5499EU40

Hasbro E5499EU40. Età consigliata (min): 3 anno/i, Genere consigliato: Ragazza. Peso: 187 g

| Caratteristiche                          |                                       | Dati su imballaggio                                         |                                      |
|------------------------------------------|---------------------------------------|-------------------------------------------------------------|--------------------------------------|
| Genere consigliato                       | Ragazza<br>Frozen<br>3 anno/i<br>Cina | Peso dell'imballo                                           | 225 g                                |
| Personaggio                              |                                       | Composizione del prodotto                                   |                                      |
| Età consigliata (min) * Paese di origine |                                       | Tipo di unità commerciale<br>(cdm) Pubblico di destinazione | Assortimento Prima infanzia, Bambino |
| Dimensioni e peso                        |                                       | (6211), 1221100 01 00011021110                              |                                      |
| Peso                                     | 187 g                                 |                                                             |                                      |