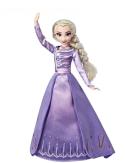

## Hasbro E5499EU40

Marchio: Hasbro Codice prodotto: E5499EU4

Nome del prodotto: E5499EU40

Hasbro E5499EU40. Età consigliata (min): 3 anno/i, Genere consigliato: Ragazza. Peso: 187 g

| Caratteristiche                          |                                       | Dati su imballaggio                                         |                                      |
|------------------------------------------|---------------------------------------|-------------------------------------------------------------|--------------------------------------|
| Genere consigliato                       | Ragazza<br>Frozen<br>3 anno/i<br>Cina | Peso dell'imballo                                           | 225 g                                |
| Personaggio                              |                                       | Composizione del prodotto                                   |                                      |
| Età consigliata (min) * Paese di origine |                                       | Tipo di unità commerciale<br>(cdm) Pubblico di destinazione | Assortimento Prima infanzia, Bambino |
| Dimensioni e peso                        |                                       | (6211), 1221100 01 00011021110                              |                                      |
| Peso                                     | 187 g                                 |                                                             |                                      |