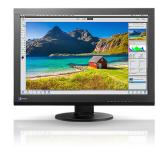

## EIZO CS240-BK Monitor PC 61,2 cm (24.1") 1920 x 1200 Pixel Full HD LED Nero

Marchio: EIZO Codice prodotto: CS240-BK

Nome del prodotto: CS240-BK

24.1" IPS,  $1920 \times 1200$ , 16:10, 350 cd/m2, CR 1000:1, 7.7 ms, DVI-I 29 pin, DisplayPort, HDMI, USB 2.0, w / ColorNavigator 6

EIZO CS240-BK. Dimensioni diagonale schermo: 61,2 cm (24.1"), Risoluzione del display: 1920 x 1200 Pixel, Tipologia HD: Full HD, Tecnologia display: LED. Tipologia display: LED. Tempo di risposta: 7,7 ms, Rapporto d'aspetto nativo: 16:10, Angolo di visualizzazione (orizzontale): 178°, Angolo di visualizzazione (verticale): 178°. Versione dell'hub USB: 2.0. Regolazione altezza. Colore del prodotto: Nero