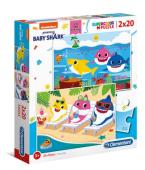

## Clementoni Baby Shark Puzzle 20 pz Subaqueo

Marchio : Clementoni Codice prodotto: 24777

Nome del prodotto : Baby Shark

Clementoni Baby Shark. Numero di pezzi del puzzle: 20 pz. Genere: Subaqueo, Età consigliata (min): 3 anno/i, Età consigliata (max): 5 anno/i

| Caratteristiche         |                | Dati su imballaggio                             |         |
|-------------------------|----------------|-------------------------------------------------|---------|
| Tipo di prodotto *      | Puzzle         | Tipo di imballo                                 | Scatola |
| Genere *                | Subaqueo       | Larghezza imballo                               | 390 mm  |
| Tipo di animale         | Squalo         | Profondità imballo                              | 39 mm   |
| Età suggerita *         | Bambino        | Altezza imballo                                 | 244 mm  |
| Genere consigliato *    | Qualsiasi tipo | Contenuto dell'imballo                          |         |
| Età consigliata (min) * | 3 anno/i       |                                                 |         |
| Età consigliata (max)   | 5 anno/i       | Numero di puzzle * Numero di pezzi del puzzle * | 2       |
| Adatto per uso interno  | ✓              |                                                 | 20 pz   |