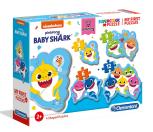

## Clementoni Baby Shark Puzzle Animali

Marchio : Clementoni Codice prodotto: 20828

Nome del prodotto : Baby Shark

Clementoni Baby Shark. Genere: Animali, Età consigliata (min): 2 anno/i, Età consigliata (max): 3 anno/i.

Larghezza: 72 mm, Altezza: 210 mm

| Caratteristiche             |                             | Capacità di apprendimento e di allenamento |                                         |
|-----------------------------|-----------------------------|--------------------------------------------|-----------------------------------------|
| Tipo di prodotto * Genere * | Puzzle<br>Animali<br>Squalo | Capacità di apprendimento daddestramento   | e Formazione delle abilità motorie fini |
| Tipo di animale             |                             | Dimensioni e peso                          |                                         |
| Età suggerita *             | Prescolare                  | Larghezza                                  | 72 mm                                   |
| Genere consigliato *        | Qualsiasi tipo              | Profondità<br>Altezza                      | 265 mm                                  |
| Età consigliata (min) *     | 2 anno/i                    |                                            | 210 mm                                  |
| Età consigliata (max)       | 3 anno/i                    |                                            |                                         |