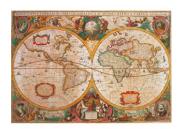

## Clementoni Mapa Antigua 1000 pz Mappe

Marchio : Clementoni Codice prodotto: 31229

Nome del prodotto : Mapa Antigua

Clementoni Mapa Antigua. Numero di pezzi del puzzle: 1000 pz. Genere: Mappe, Età consigliata (min): 18 anno/i, Età consigliata (max): 99 anno/i. Larghezza: 677 mm