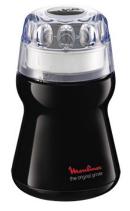

## Moulinex AR1108 macina caffé Nero

Marchio : Moulinex Codice prodotto: AR1108

Nome del prodotto : AR1108

50 g, 1805 W, Nero

Moulinex AR1108 macina caffé Nero:

- Potenza 1805 W.
- Capacità 50 g.
- Lame inox.
- Doppio sistema di sicurezza.
- Contenitore trasparente.
- Funzionamento con semplice pressione.