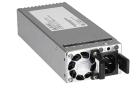

## **NETGEAR ProSAFE Auxiliary componente switch Alimentazione elettrica**

Marchio: NETGEAR Codice prodotto: APS150W-100NES

Nome del prodotto : ProSAFE Auxiliary

Frequenza di ingresso AC: 50 - 60 Hz

| Caratteristiche                           |                                      | Gestione energetica                       |                      |
|-------------------------------------------|--------------------------------------|-------------------------------------------|----------------------|
| Tipo di prodotto *<br>Colore del prodotto | Alimentazione elettrica<br>Metallico | Potenza totale<br>Tensione di ingresso AC | 150 W<br>100 - 240 V |
| Prestazione                               |                                      | Frequenza di ingresso AC                  | 50 - 60 Hz           |
| Compatibilità                             | M4300-28G, M4300-52G                 | Dati logistici                            |                      |
|                                           |                                      | Codice del Sistema Armonizzato (SA)       | 85177900             |