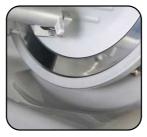

| 150                |
| Capacità di taglio - Cutting capacity (± 5mm)            | mm      | 230 x 190          |
| Corsa carrello - Carriage stroke                         | mm      | 255                |
| Peso - Weight                                            | Kg      | 16,5               |
| Dimensioni imballo - Packing dimensions                  | cm      | 48,5 x 54 x 45,5 h |
|                                                          | m³      | 0,12               |
| Q.tà per pallet - Q.ty for pallet (dim. cm 80x120x180 h) | pz./pcs | 6                  |

## Dim. prodotto / Product dim.





Manopola graduata per un taglio preciso.

Graduated knob for a precise cutting.



Pressamerce in alluminio protetto con ossidazione anodica.

Food holder arm in anodized aluminium.



Linea arrotondata priva di spigoli.

Rounded line without sharp edges.