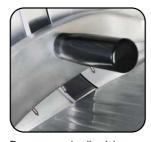

MADE IN ITALY

Affilatoio amovibile alloggiato sotto la base. Removable sharpener, put under the base.

## **CARATTERISTICHE TECNICHE**

Struttura in alluminio fuso, base laccata. Coprilama, piatto, paratia in alluminio ossidato. Albero portalama su doppio cuscinetto a sfere. Motore professionale ventilato. Lama professionale, temperata. Anello fisso di protezione della lama. Spessore di taglio fino a 14 ÷ 16 mm. Affilatoio amovibile alloggiato sotto la base.

## **TECHNICAL FEATURES**

Cast aluminium structure, lacquered base. Blade cover, tray and bulkhead in anodized aluminium. Shaft holding the blade mounted on a double ball-bearing. Professional ventilated motor. Tempered professional blade. Fixed blade protection ring. Slicing thickness up to  $14 \div 16$  mm. Removable sharpener put under the base.