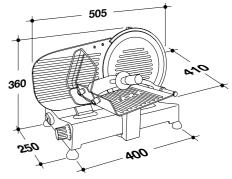

## Dim. prodotto / Product dim.

Manopola graduata per un taglio preciso.

Graduated knob for a precise cutting.

Pressamerce in alluminio protetto con ossidazione anodica.

Food holder arm in anodized aluminium.