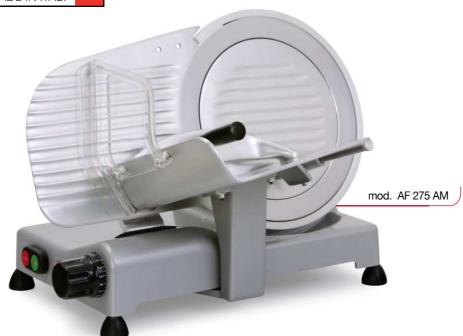

## **CARATTERISTICHE TECNICHE**

Struttura in alluminio fuso, base laccata. Coprilama, piatto, paratia in alluminio ossidato. Albero portalama su doppio cuscinetto a sfere. Motore professionale ventilato. Lama professionale, temperata. Anello fisso di protezione della lama. Spessore di taglio fino a 14 ÷ 16 mm. Affilatoio amovibile alloggiato sotto la base.

## **TECHNICAL FEATURES**

Cast aluminium structure, lacquered base. Blade cover, tray and bulkhead in anodized aluminium. Shaft holding the blade mounted on a double ball-bearing. Professional ventilated motor. Tempered professional blade. Fixed blade protection ring. Slicing thickness up to  $14 \div 16$  mm. Removable sharpener put under the base.