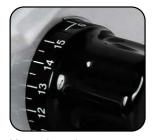

## Dim. prodotto / Product dim.

Manopola graduata per un taglio preciso.

Graduated knob for a precise cutting.

Pressamerce in alluminio protetto con ossidazione anodica.

Food holder arm in anodized aluminium.