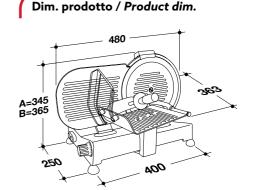

| Dati tecnici/Technical data                              |         | AF 250 AM      | AF 250 F       |
|----------------------------------------------------------|---------|----------------|----------------|
| Ø Lama - Blade diameter (Ø)                              | mm      | 250            | 250            |
| Alimentazione - Supply                                   | V / Hz  | 230 , 50       | 230 , 50       |
| Potenza motore - Motor power                             | Watt    | 140            | 140            |
| Capacità di taglio - Cutting capacity (± 5mm)            | mm      | 230 x 185      | 230 x 185      |
| Corsa carrello - Carriage stroke                         | mm      | 255            | 255            |
| Peso - Weight                                            | Kg      | 14             | 14             |
| Dimensioni imballo - Packing dimensions                  | cm      | 48 x 53 x 39 h | 48 x 53 x 39 h |
|                                                          | m³      | 0,1            | 0,1            |
| Q.tà per pallet - Q.ty for pallet (dim. cm 80x120x180 h) | pz./pcs | 14             | 14             |