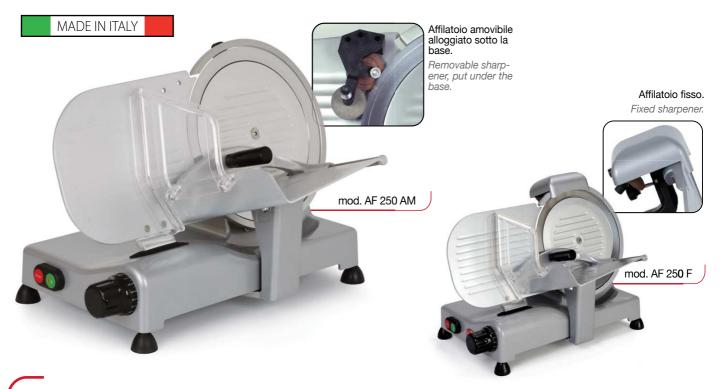

## **CARATTERISTICHE TECNICHE**

Struttura in alluminio fuso, base laccata. Coprilama, piatto, paratia in alluminio ossidato. Albero portalama su doppio cuscinetto a sfere. Motore professionale ventilato. Lama professionale, temperata. Anello fisso di protezione della lama. Spessore di taglio fino a 14 ÷ 16 mm. **mod. AF 250 AM**: Affilatoio amovibile alloggiato sotto la base. **mod. AF 250 F**: Affilatoio fisso.

## **TECHNICAL FEATURES**

Cast aluminium structure, lacquered base. Blade cover, tray and bulkhead in anodized aluminium. Shaft holding the blade mounted on a double ball-bearing. Professional ventilated motor. Tempered professional blade. Fixed blade protection ring. Slicing thickness up to 14 ÷ 16 mm. **mod. AF 250 AM:** Removable sharpener put under the base. **mod. AF 250 F:** Fixed sharpener.