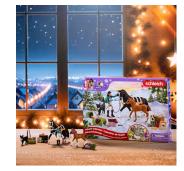

## schleich HORSE CLUB 99092 calendario dell'avvento

Marchio : schleich

Famiglia del prodotto: HORSE Codice prodotto: 99092 CLUB

Nome del prodotto : 99092

schleich HORSE CLUB 99092. Forma: Scatola, Tipo di montaggio: Libera installazione, Colore del prodotto: Multicolore. Tipo di imballo: Scatola

## Caratteristiche

Forma \* Tipo di montaggio \* Colore del prodotto \* Numero di porte Numero di personaggi giocattolo Scatola Libera installazione Multicolore 24 porta/porte 24 pz

| Caratteristiche                     |           |
|-------------------------------------|-----------|
| Età consigliata (min)               | 4 anno/i  |
| Età consigliata (max)               | 12 anno/i |
| Non adatto ai bambini da 0 a 3 anni | ✓         |
| Dati su imballaggio                 |           |
| Tipo di imballo                     | Scatola   |