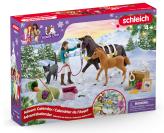

## schleich HORSE CLUB 99092 calendario dell'avvento

Marchio : schleich

Famiglia del prodotto: HORSE Codice prodotto: 99092 CLUB

Nome del prodotto : 99092

schleich HORSE CLUB 99092. Forma: Scatola, Tipo di montaggio: Libera installazione, Colore del prodotto: Multicolore. Tipo di imballo: Scatola

## Caratteristiche

Forma \* Tipo di montaggio \* Colore del prodotto \* Numero di porte Numero di personaggi giocattolo Scatola Libera installazione Multicolore 24 porta/porte 24 pz

| Caratteristiche                     |           |
|-------------------------------------|-----------|
| Età consigliata (min)               | 4 anno/i  |
| Età consigliata (max)               | 12 anno/i |
| Non adatto ai bambini da 0 a 3 anni | ✓         |
| Dati su imballaggio                 |           |
| Tipo di imballo                     | Scatola   |