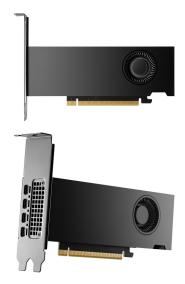

## **HP NVIDIA RTX PH x2xxx 4mDP Graphics**

Marchio: HP Codice prodotto: 8D6B8AA

Nome del prodotto : NVIDIA RTX PH x2xxx 4mDP

Graphics

HP NVIDIA RTX PH x2xxx 4mDP Graphics

196548777945

0196548777945

Disclaimer. The information published here (the "Information") is based on sources that can be considered reliable, typically the manufacturer, but this Information is provided "AS IS" and without guarantee of correctness or completeness. The Information is only indicative and can be changed at any time without notification. No rights can be based on the Information. Suppliers or aggregators of this Information do not accept any liability with regard to the content of (web)pages and other documents, including its Information. The publisher of the Information can not be held liable for the content of 3rd party websites that are linking this Information or are linked to from this Information. You as the User of the Information are solely responsible for the choice and usage of this Information. You are not entitled to transfer, copy or otherwise multiply or distribute the Information. You are obliged to follow the directions of the copyright owner(s) with regard to the use of the Information. Exclusively Dutch law is applicable. With regard to price and stock data on the site, the publisher followed a number of starting points, which are not necessarily relevant for your private or business circumstances. Therefore, the price and stock data are only indicative and are subject to changes. You are personally responsible for the way you use and apply this information. As a user of the Information or sites or documents in which this Information is included, you will adhere to standard fair use including avoidance of spamming, ripping, intellectual-property violations, privacy violations, and any other illegal activity.