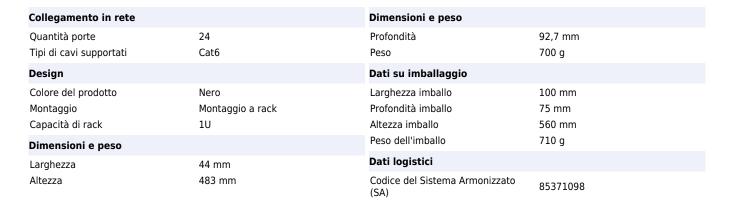

## Equip 769224 pezzo di pannello 1U

Marchio: Equip Codice prodotto: 769224

Nome del prodotto: 769224

4015867138939

4052305319963

Disclaimer. The information published here (the "Information") is based on sources that can be considered reliable, typically the manufacturer, but this Information is provided "AS IS" and without guarantee of correctness or completeness. The Information is only indicative and can be changed at any time without notification. No rights can be based on the Information. Suppliers or aggregators of this Information do not accept any liability with regard to the content of (web)pages and other documents, including its Information. The publisher of the Information can not be held liable for the content of 3rd party websites that are linking this Information or are linked to from this Information. You as the User of the Information are solely responsible for the choice and usage of this Information. You are not entitled to transfer, copy or otherwise multiply or distribute the Information. You are obliged to follow the directions of the copyright owner(s) with regard to the use of the Information. Exclusively Dutch law is applicable. With regard to price and stock data on the site, the publisher followed a number of starting points, which are not necessarily relevant for your private or business circumstances. Therefore, the price and stock data are only indicative and are subject to changes. You are personally responsible for the way you use and apply this information. As a user of the Information or sites or documents in which this Information is included, you will adhere to standard fair use including avoidance of spamming, ripping, intellectual-property violations, privacy violations, and any other illegal activity.