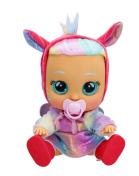

## **IMC Toys Hannah**

Marchio: IMC Toys Codice prodotto: 88436

Nome del prodotto : Hannah

IMC Toys Hannah. Tipo di bambola: Bambola bambina, Genere della bambola: Genere neutro, Età consigliata (min): 1,5 anno/i, Sonoro. Altezza: 300 mm. Colore del prodotto: Multicolore