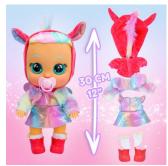

## **IMC Toys Hannah**

Marchio: IMC Toys Codice prodotto: 88436

Nome del prodotto : Hannah

IMC Toys Hannah. Tipo di bambola: Bambola bambina, Genere della bambola: Genere neutro, Età consigliata (min): 1,5 anno/i, Sonoro. Altezza: 300 mm. Colore del prodotto: Multicolore

| Caratteristiche                   |                                  | Caratteristiche                            |        |
|-----------------------------------|----------------------------------|--------------------------------------------|--------|
| Colore del prodotto *             | Multicolore                      | Sonoro                                     | ✓      |
| Tipo di bambola *                 | Bambola bambina<br>Genere neutro | Capacità di apprendimento e di allenamento |        |
| Genere della bambola *            |                                  | Gioco immaginativo                         | ✓      |
| Abito rimovibile<br>Età suggerita | <b>√</b><br>Bambino              | Dimensioni e peso                          |        |
| Età consigliata (min) *           | 1,5 anno/i                       | Altezza *                                  | 300 mm |
| Galleggiante                      |                                  | Contenuto dell'imballo                     |        |
|                                   |                                  | Quantità per pacco                         | 1 pz   |