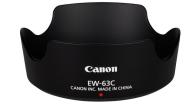

Paraluce obiettivo EW-63C

## Canon Paraluce obiettivo EW-63C:

Il paraluce EW-63C previene effetti flare e ghosting causati dall'ingresso di luce sporadica nell'obiettivo, per aiutarti durante gli scatti in piena luce. Il paraluce inoltre aiuta a proteggere l'elemento frontale dell'obiettivo da danni accidentali

Canon Paraluce obiettivo EW-63C. Diametro della lente compatibile: 5,5 cm, Forma: Rotondo, Colore del prodotto: Nero

4960999977287

0700254970844

700254970844

Disclaimer. The information published here (the "Information") is based on sources that can be considered reliable, typically the manufacturer, but this Information is provided "AS IS" and without guarantee of correctness or completeness. The Information is only indicative and can be changed at any time without notification. No rights can be based on the Information. Suppliers or aggregators of this Information do not accept any liability with regard to the content of (web)pages and other documents, including its Information. The publisher of the Information can not be held liable for the content of 3rd party websites that are linking this Information or are linked to from this Information. You as the User of the Information are solely responsible for the choice and usage of this Information. You are not entitled to transfer, copy or otherwise multiply or distribute the Information. You are obliged to follow the directions of the copyright owner(s) with regard to the use of the Information. Exclusively Dutch law is applicable. With regard to price and stock data on the site, the publisher followed a number of starting points, which are not necessarily relevant for your private or business circumstances. Therefore, the price and stock data are only indicative and are subject to changes. You are personally responsible for the way you use and apply this information. As a user of the Information or sites or documents in which this Information is included, you will adhere to standard fair use including avoidance of spamming, ripping, intellectual-property violations, privacy violations, and any other illegal activity.