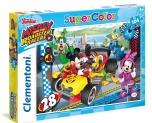

## Clementoni Disney Mickey and The Roadster Racers Puzzle 104 pz Cartoni

Marchio : Clementoni

Codice prodotto: 27984

Nome del prodotto : Disney Mickey and The Roadster Racers

Clementoni Disney Mickey and The Roadster Racers. Numero di pezzi del puzzle: 104 pz. Genere: Cartoni, Tema: Mickey Mouse, Età consigliata (min): 6 anno/i, Età consigliata (max): 10 anno/i. Larghezza: 485 mm