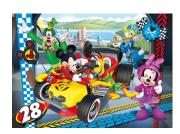

## Clementoni Disney Mickey and The Roadster Racers Puzzle 104 pz Cartoni

Marchio : Clementoni

Codice prodotto: 27984

Nome del prodotto : Disney Mickey and The Roadster Racers

Clementoni Disney Mickey and The Roadster Racers. Numero di pezzi del puzzle: 104 pz. Genere: Cartoni, Tema: Mickey Mouse, Età consigliata (min): 6 anno/i, Età consigliata (max): 10 anno/i. Larghezza: 485 mm