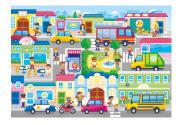

## Clementoni In the City Puzzle 104 pz Città

Marchio : Clementoni Codice prodotto: 27114

Nome del prodotto : In the City

Clementoni In the City. Numero di pezzi del puzzle: 104 pz. Genere: Città, Età consigliata (min): 6 anno/i, Età consigliata (max): 8 anno/i