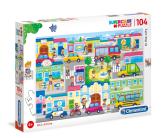

## Clementoni In the City Puzzle 104 pz Città

Marchio : Clementoni Codice prodotto: 27114

Nome del prodotto : In the City

Clementoni In the City. Numero di pezzi del puzzle: 104 pz. Genere: Città, Età consigliata (min): 6 anno/i, Età consigliata (max): 8 anno/i