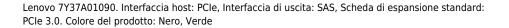

## Lenovo 7Y37A01090 scheda di interfaccia e adattatore Interno SAS

Marchio: Lenovo Codice prodotto: 7Y37A01090

Nome del prodotto: 7Y37A01090

| Connettività                  |          | Design                              |             |
|-------------------------------|----------|-------------------------------------|-------------|
| Interfaccia host *            | PCIe     | Interno *                           | ✓           |
| Interfaccia di uscita *       | SAS      | Colore del prodotto                 | Nero, Verde |
| Scheda di espansione standard | PCIe 3.0 | Facilità di installazione           | ✓           |
| Porte seriali                 | 8        | Dati logistici                      |             |
| Porte mini-SAS interne        | 2        | •                                   |             |
|                               |          | Codice del Sistema Armonizzato (SA) | 84733020    |