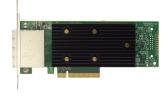

## Lenovo 7Y37A01090 scheda di interfaccia e adattatore Interno SAS

Marchio: Lenovo Codice prodotto: 7Y37A01090

Nome del prodotto: 7Y37A01090

| Connettività                  |          | Design                              |             |
|-------------------------------|----------|-------------------------------------|-------------|
| Interfaccia host *            | PCIe     | Interno *                           | ✓           |
| Interfaccia di uscita *       | SAS      | Colore del prodotto                 | Nero, Verde |
| Scheda di espansione standard | PCIe 3.0 | Facilità di installazione           | ✓           |
| Porte seriali                 | 8        | Dati logistici                      |             |
| Porte mini-SAS interne        | 2        | •                                   |             |
|                               |          | Codice del Sistema Armonizzato (SA) | 84733020    |