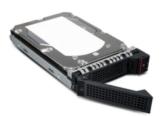

## Lenovo 7XB7A00028 disco rigido interno 2.5" 1,8 TB SAS

Marchio : Lenovo

Codice prodotto: 7XB7A00028

Lenovo 7XB7A00028. Dimensione hard disk: 2.5", Capacità hard disk: 1,8 TB, Velocità di rotazione hard disk: 10000 Giri/min

## Caratteristiche

Dimensione hard disk \* Capacità hard disk \* Velocità di rotazione hard disk \* Interfaccia \* Tipo \* Componente per \* Hot-swap \* 2.5" 1,8 TB 10000 Giri/min SAS HDD Server/workstation