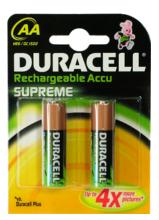

## Duracell 75070715 Batteria per fotocamera/videocamera 2450 m<sup>Δ</sup>h

Marchio: Duracell Codice prodotto: 75070715

Nome del prodotto: 75070715

Duracell 75070715. Capacità della batteria: 2450 mAh, Utilizzo: Macchina fotografica, Voltaggio della

batteria: 1,2 V. Quantità per pacco: 2 pz, Tipo di imballo: Blister

| Batteria                                                              |                                           | Batteria             |         |  |
|-----------------------------------------------------------------------|-------------------------------------------|----------------------|---------|--|
| Capacità della batteria *<br>Utilizzo *<br>Voltaggio della batteria * | 2450 mAh<br>Macchina fotografica<br>1,2 V | Colore del prodotto  | Nero    |  |
|                                                                       |                                           | Dati su imballaggio  |         |  |
|                                                                       |                                           | Quantità per pacco * | 2 pz    |  |
|                                                                       |                                           | Tipo di imballo      | Blister |  |