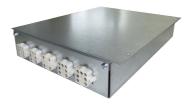

|
| Safety                     | All electric cooker hobs feature the most modern and sophisticated safety protections: Centralised power-off function; Child-proof safety lock; Residual heat warning lights. Induction models feature the following functions: Safety System that turn off the hob in the absence of the pot; Overflow detector that automatically turns off the plate in case of liquid overflow; Automatic deactivation to prevent accidents caused by forgetfulness. |

## Foster ==

### **TECHNICAL DATA**





### **GALLERY**





### **EQUIPMENT**



Cooker hob - Modular Induction Plate 7361 270



Cooker hob - Modular Induction Plate 7362 300



Cooker hob - Modular Induction Plate 7363 350



Cooker hob Touch Control Modular Induction 7368 030



Modular Induction 7369 030 - Connection Box



### **OPTIONAL ACCESSORIES**



Induction Pro - Cookware set -8pcs 8210 008