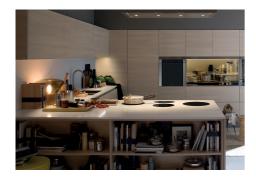

|
| Safety                     | All electric cooker hobs feature the most modern and sophisticated safety protections: Centralised power-off function; Child-proof safety lock; Residual heat warning lights. Induction models feature the following functions: Safety System that turn off the hob in the absence of the pot; Overflow detector that automatically turns off the plate in case of liquid overflow; Automatic deactivation to prevent accidents caused by forgetfulness. |

## Foster ==

### **TECHNICAL DATA**





### **GALLERY**





### **EQUIPMENT**



Cooker hob - Modular Induction Plate 7361 270



Cooker hob - Modular Induction Plate 7362 300



Cooker hob - Modular Induction Plate 7363 350



Cooker hob Touch Control Modular Induction 7368 030



Modular Induction 7369 030 - Connection Box



### **OPTIONAL ACCESSORIES**



Induction Pro - Cookware set -8pcs 8210 008