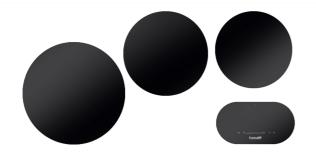

### **EQUIPMENT**

1 x Serie Modular Induction 7361 270 1 x Serie Modular Induction 7362 300 1 x Piastra Modular Induction 7363 350 1 x Touch Control Modular Induction 7368 030 1 x Modular Induction 7369 030

### **EQUIPMENT**

Cooker hob - Modular Induction Plate 7361 270

Cooker hob - Modular Induction Plate 7362 300

Cooker hob - Modular Induction Plate 7363 350

Cooker hob Touch Control Modular Induction 7368 030