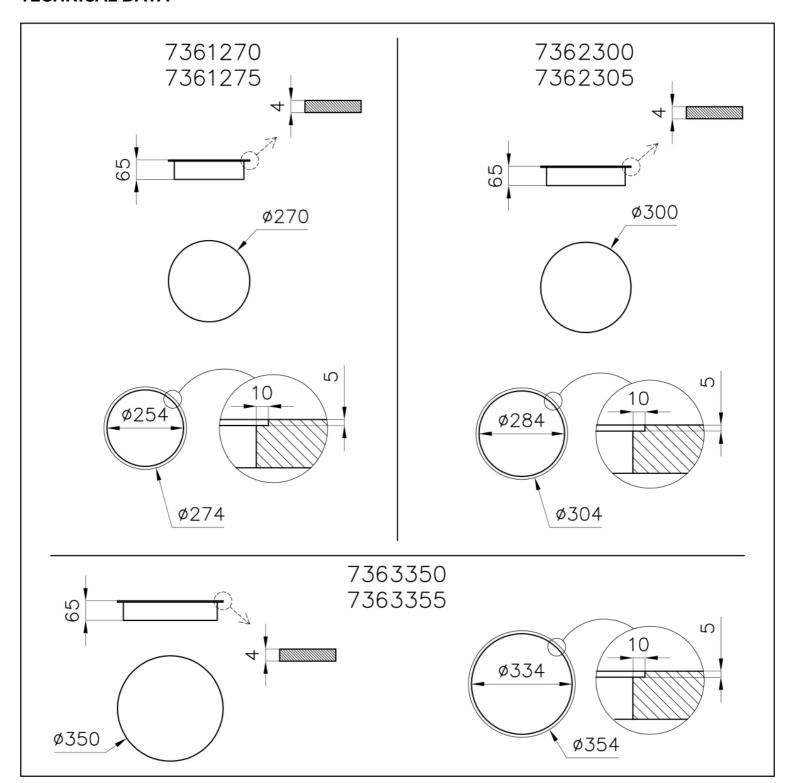

### **TECHNICAL DATA**

### **EQUIPMENT**

1 x Serie Modular Induction 7361 270 1 x Serie Modular Induction 7362 300 1 x Piastra Modular Induction 7363 350 1 x Touch Control Modular Induction 7368 030 1 x Modular Induction 7369 030

### **EQUIPMENT**

Cooker hob - Modular Induction Plate 7361 270

Cooker hob - Modular Induction Plate 7362 300

Cooker hob - Modular Induction Plate 7363 350

Cooker hob Touch Control Modular Induction 7368 030