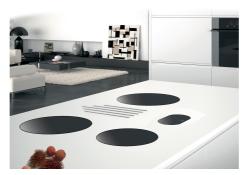

|
| Safety                     | All electric cooker hobs feature the most modern and sophisticated safety protections: Centralised power-off function; Child-proof safety lock; Residual heat warning lights. Induction models feature the following functions: Safety System that turn off the hob in the absence of the pot; Overflow detector that automatically turns off the plate in case of liquid overflow; Automatic deactivation to prevent accidents caused by forgetfulness. |

## Foster ==

### **TECHNICAL DATA**





### **GALLERY**





### **EQUIPMENT**



Cooker hob - Modular Induction Plate 7361 270



Cooker hob - Modular Induction Plate 7362 300



Cooker hob - Modular Induction Plate 7363 350



Cooker hob Touch Control Modular Induction 7368 030



Modular Induction 7369 030 - Connection Box



### **OPTIONAL ACCESSORIES**



Induction Pro - Cookware set -8pcs 8210 008