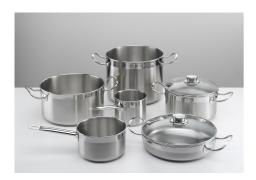

ctric cooker hobs feature the most modern and sophisticated safety protections: Centralised power-off function; Child-proof safety lock; Residual heat warning lights. Induction models feature the following functions: Safety System that turn off the hob in the absence of the pot; Overflow detector that automatically turns off the plate in case of liquid overflow; Automatic deactivation to prevent accidents caused by forgetfulness. |

## Foster ==

### **TECHNICAL DATA**





### **GALLERY**





### **EQUIPMENT**



Cooker hob - Modular Induction Plate 7361 270



Cooker hob - Modular Induction Plate 7362 300



Cooker hob - Modular Induction Plate 7363 350



Cooker hob Touch Control Modular Induction 7368 030



Modular Induction 7369 030 - Connection Box



### **OPTIONAL ACCESSORIES**



Induction Pro - Cookware set -8pcs 8210 008