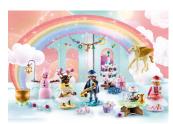

## Playmobil Princess 71348 calendario dell'avvento

Marchio: Playmobil Famiglia del prodotto: Codice prodotto: 71348

Princess

Nome del prodotto: 71348

Playmobil Princess 71348. Forma: Scatola, Tipo di montaggio: Libera installazione, Colore del prodotto: Multicolore. Tipo di imballo: Scatola chiusa