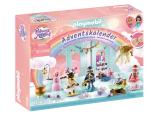

## Playmobil Princess 71348 calendario dell'avvento

Marchio: Playmobil Famiglia del prodotto: Codice prodotto: 71348

Princess

Nome del prodotto: 71348

Playmobil Princess 71348. Forma: Scatola, Tipo di montaggio: Libera installazione, Colore del prodotto: Multicolore. Tipo di imballo: Scatola chiusa