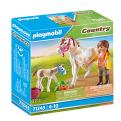

## Playmobil Country 71243 action figure giocattolo

Marchio: Playmobil Famiglia del prodotto: Codice prodotto: 71243

Country

Nome del prodotto: 71243

Playmobil Country 71243. Età consigliata (min): 4 anno/i, Colore del prodotto: Multicolore

| Caratteristiche                                                                                   |                                                                                   | Caratteristiche       |                                                     |
|---------------------------------------------------------------------------------------------------|-----------------------------------------------------------------------------------|-----------------------|-----------------------------------------------------|
| Tipo di prodotto * Colore del prodotto * Genere consigliato Età suggerita Età consigliata (min) * | Set di figure giocattolo<br>Multicolore<br>Bambino/Bambina<br>Bambino<br>4 anno/i | Età consigliata (max) | 10 anno/i                                           |
|                                                                                                   |                                                                                   | Avviso di sicurezza   |                                                     |
|                                                                                                   |                                                                                   | Avviso CSS UE         | Non adatto per bambini con età inferiore ai 36 mesi |
|                                                                                                   |                                                                                   | Batteria              |                                                     |
|                                                                                                   |                                                                                   | Batterie richieste    | ×                                                   |