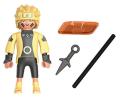

## **Playmobil Naruto**

Marchio : Playmobil

Nome del prodotto : Naruto

Codice prodotto: 71100

## Caratteristiche

Tipo di prodotto \* Colore del prodotto \* Genere consigliato Età suggerita Set di figure giocattolo Multicolore Bambino/Bambina Bambino

Playmobil Naruto. Età consigliata (min): 5 anno/i, Colore del prodotto: Multicolore